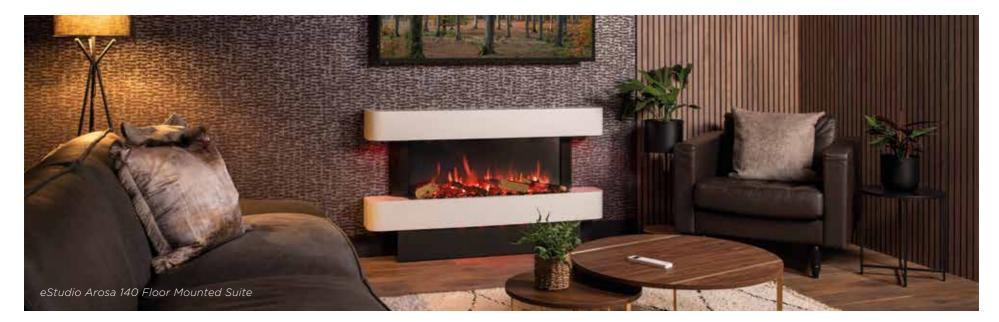

# Arosa & Cerreto 140

**GAZCO** 

SHOWROOM EXCLUSIVE

### instant ambience, easier than ever

The new Gazco Arosa and Cerreto 140 are sleek electric fire suites that can be installed almost anywhere. These modern suites can be either wall or floor mounted with ease, requiring little more than simple fixings and no additional building work.

## simply plug in, and enjoy!

Both offering an ultra-contemporary aesthetic, choose from the subtle profile of the Arosa, or the more elliptical curve of the Cerreto. Depending on your installation preference, opt for either the wall-mounted version, or floor-mounted model that comes with a floor mount plinth in -easyfit

#### chromalight LED systems

Arosa and Cerreto models feature immersive downlighting as well as floor-lighting to enhance your experience, plus a mesmerising flame picture. Glass burnt embers and a life-like log effect add realism, illuminated from below by Gazco's Chromalight® LED technology in a myriad of colours.