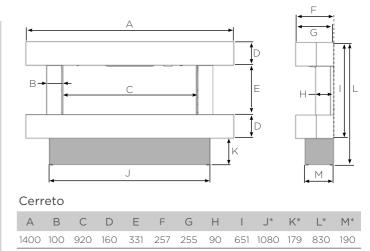

#### dimensions

All dimensions are in mm.

\*Applicable to Floor Mounted models only.

Gazco Limited, Osprey Road, Sowton Industrial Estate, Exeter, Devon, England EX2 7JG

Trade Sales: 01392 261999 / NI: 01392 261990 • Email: info@gazco.com / NI: northernireland@gazco.com