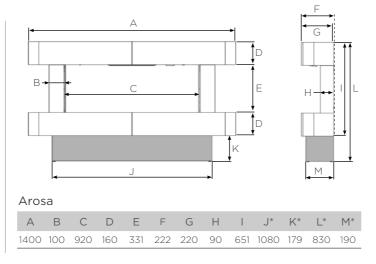

#### dimensions

All dimensions are in mm.

\*Applicable to Floor Mounted models only.

Gazco Limited, Osprey Road, Sowton Industrial Estate, Exeter, Devon, England EX2 7JG

Trade Sales: 01392 261999 / NI: 01392 261990 • Email: info@gazco.com / NI: northernireland@gazco.com