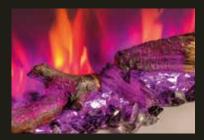

#### chromalight LED systems

Arosa and Cerreto models feature immersive downlighting as well as floor-lighting to enhance your experience, plus a mesmerising flame picture. Glass burnt embers and a life-like log effect add realism, illuminated from below by Gazco's Chromalight® LED technology in a myriad of colours.