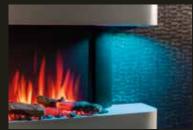

#### chromalight LED systems

Arosa and Cerreto models feature immersive downlighting as well as floor-lighting to enhance your experience, plus a mesmerising flame picture. Glass burnt embers and a life-like log effect add realism, illuminated from below by Gazco's Chromalight® LED technology in a myriad of colours.