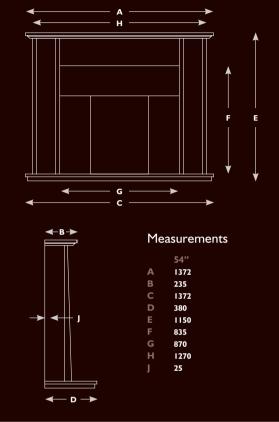

ll agree that our fireplaces would be a true focal point to any room giving class, warmth and lasting beauty which can be admired for many years to come.

#### Important:

This brochure is for the sole purpose of displaying the limestone fireplaces, all other items shown in each picture including, stoves, electric fires, down lights, vermiculite panels etc, etc, are not included in any fireplace sale.

Down lights must not be used with any solid fuel or wood burning appliance.

If using any solid fuel or wood burning appliance, hearths and back panels must be sectioned to allow for thermal expansion, ask your chosen fireplace retailer for further advice.

Any description used for each fireplace is in the view of the editor only and must not be used as a factual statement.



### MIMOSA









#### The Nimosa Limestone Fireplace

The clean crisp lines of the Mimosa with its solid tapered limestone leg facia will give simplicity and character, all from one design.





### BIRRE







### RIBEIRO









#### The Ribeiro Limestone Fireplace

A wonderful design of a classic. Elegant proportions and fine detailing will make you want to come home and enjoy this masterpiece.





### ALVITO









#### The Alvito Limestone Fireplace

This stylish fireplace is manufactured from beautiful Portuguese limestone and is shown with an optional stone designed vermiculite chamber, a perfect combination that will bring life to any living space.

Shown with, Stoven Kensington SE wood burning stove, with integral oven.



### SILVER COAST









#### The Silver Coast Limestone Firepl