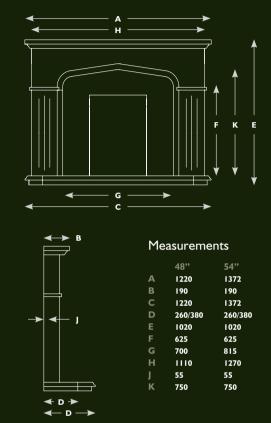

#### PRODUCT GUIDE

All of our stone collection is manufactured from natural Portuguese limestone and as such, natural variation will occur. This will include shading, veining, fossils and crystal markings. This is the beauty of a natural stone product which sets it apart from any mass produced man made counterpart.

Every effort has been made to show correct colour representation, although no guarantees can be given due to the printing process. Customers are advised to view fireplaces and samples at their fireplace dealer.

All of our fireplace range is recommended for most compatible gas fires and electric fires, however some models with hearth and back panel sectioned and slabbed can be used for solid fuel. Ask your fireplace dealer for advice. Newman Fireplaces Ltd Policy is one of continuing improvement, we therefore reserve the right to alter material, design and specification without prior notice. It is strongly recommended that your chosen fireplace dealer surveys your chimney and any relevant items before purchasing any of our products.