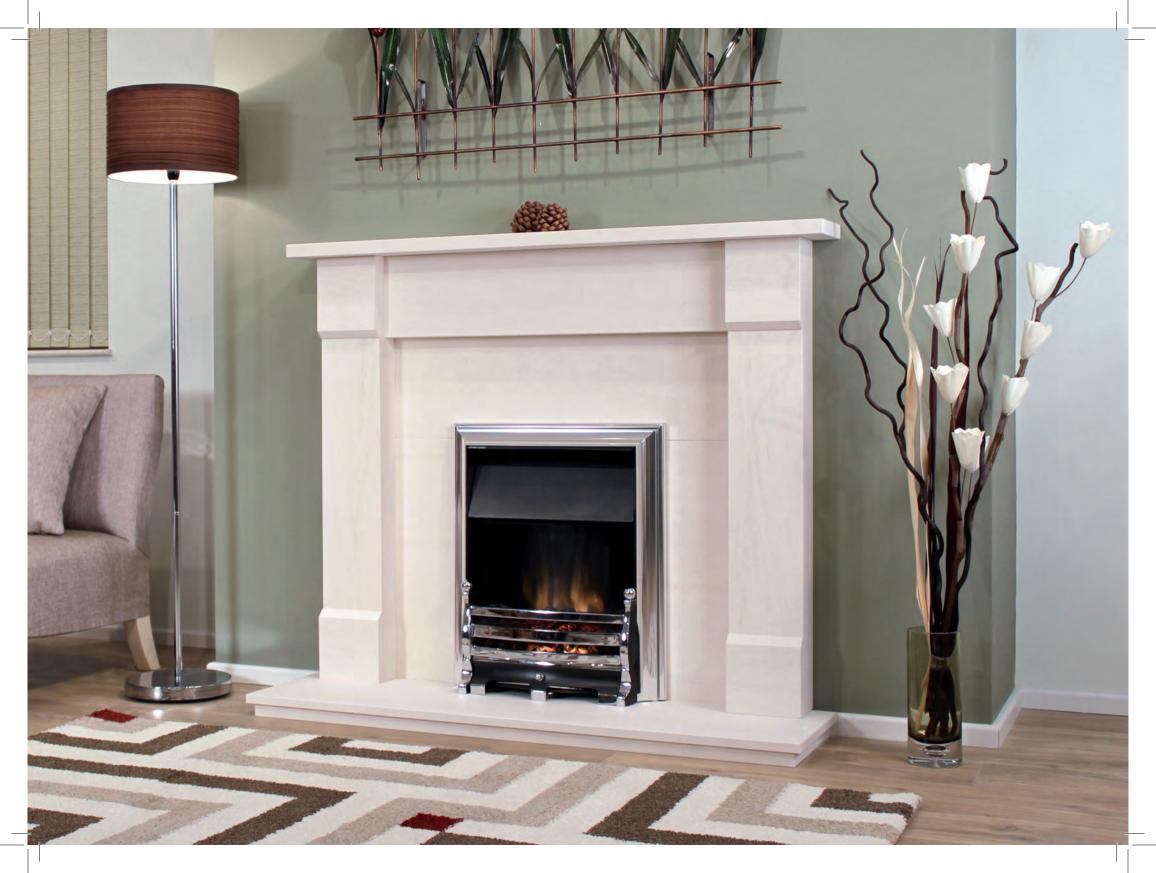

#### The Nimosa Limestone Fireplace

The clean crisp lines of the Mimosa with its solid tapered limestone leg facia will give simplicity and character, all from one design.