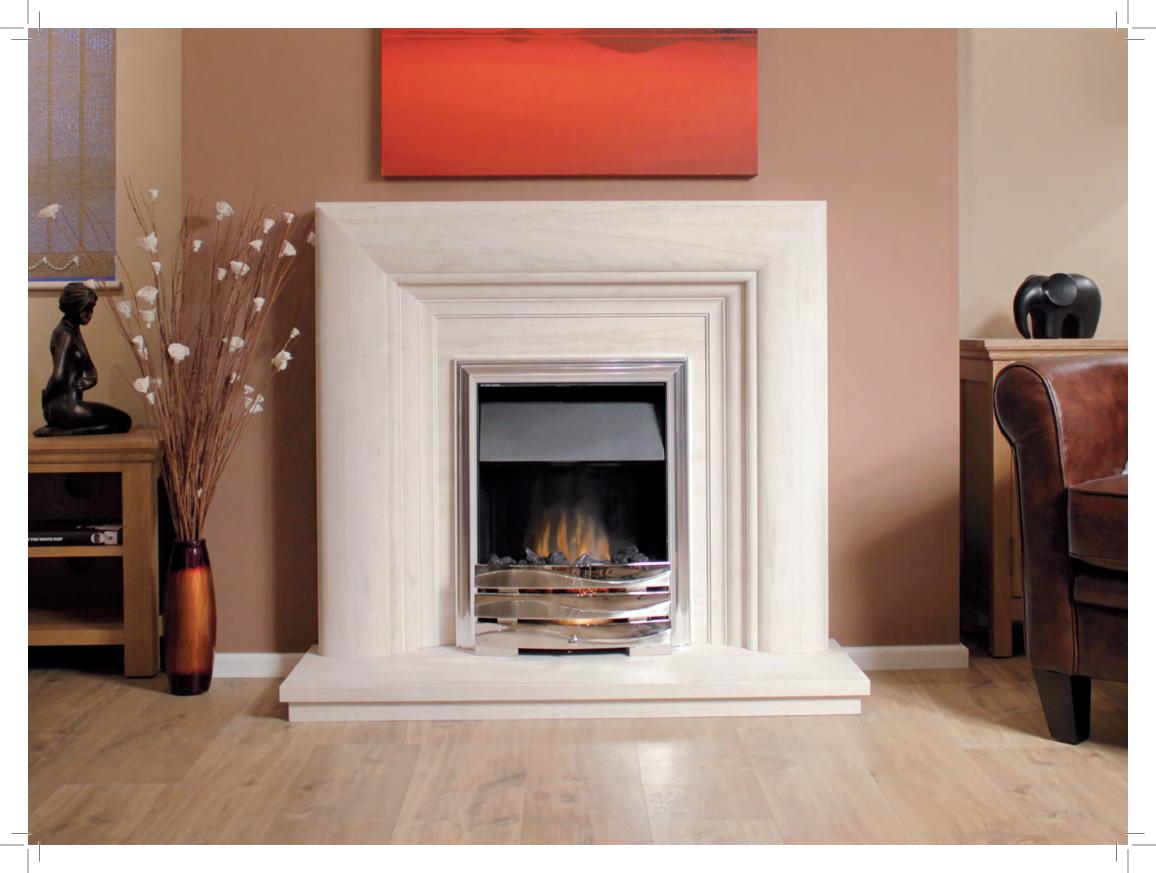

# Welcome to the Designer collection Natural Portuguese Limestone

Thank you for showing an interest in our natural Portuguese limestone collection. As you browse through this catalogue you will find a very comprehensive range with 32 models being shown, many being offered in various sizes. There are styles to suit almost any room from traditional to contemporary, including our award winning designs. Our fireplaces are manufactured in our Portuguese workshops to the highest standard using only the best available materials with each stage of manufacture being monitored with our own strict quality control system.

Portuguese limestone is a beautiful natural material offering a fireplace that is truly unique each having its own natural variation in shading and markings. With its neutral colour it is an ideal choice for making decorating and room furnishings simple for now and for the future.