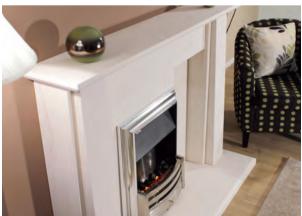

### MIMOSA

#### The Nimosa Limestone Fireplace

The clean crisp lines of the Mimosa with its solid tapered limestone leg facia will give simplicity and character, all from one design.