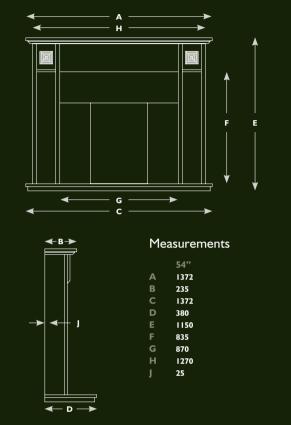

#### PRODUCT GUIDE

All of our stone collection is manufactured from natural Portuguese limestone and as such, natural variation will occur. This will include shading, veining, fossils and crystal markings. This is the beauty of a natural stone product which sets it apart from any mass produced man made counterpart.