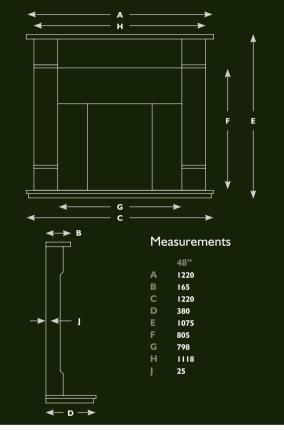

#### The Nimosa Limestone Fireplace

The clean crisp lines of the Mimosa with its solid tapered limestone leg facia will give simplicity and character, all from one design.