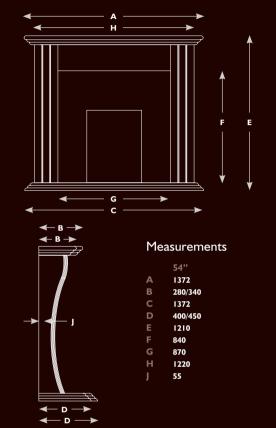

#### The Nimosa Limestone Fireplace

The clean crisp lines of the Mimosa with its solid tapered limestone leg facia will give simplicity and character, all from one design.