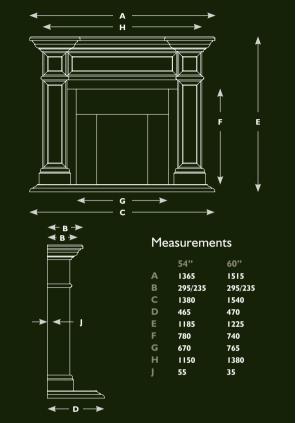

## BEJA

#### The Beja Limestone Fireplace

An elegant design of moderate size. Beautifully smooth contoured legs carved from solid stone give this design, style, quality and appeal. Will transform any living space with dramatic results.

Optional ambient down light kit available for this model. (Downlights not suitable when solid fuel or wood burning appliance are used)

Shown with Bela Vista stove. (please see our stove brochure)