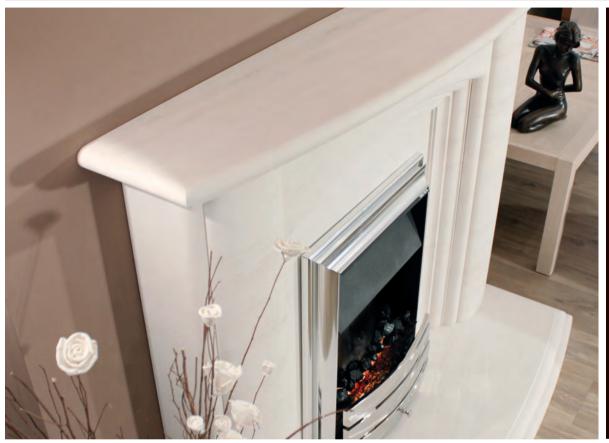

#### The Nimosa Limestone Fireplace

The clean crisp lines of the Mimosa with its solid tapered limestone leg facia will give simplicity and character, all from one design.