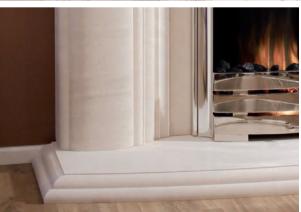

#### The Nimosa Limestone Fireplace

The clean crisp lines of the Mimosa with its solid tapered limestone leg facia will give simplicity and character, all from one design.