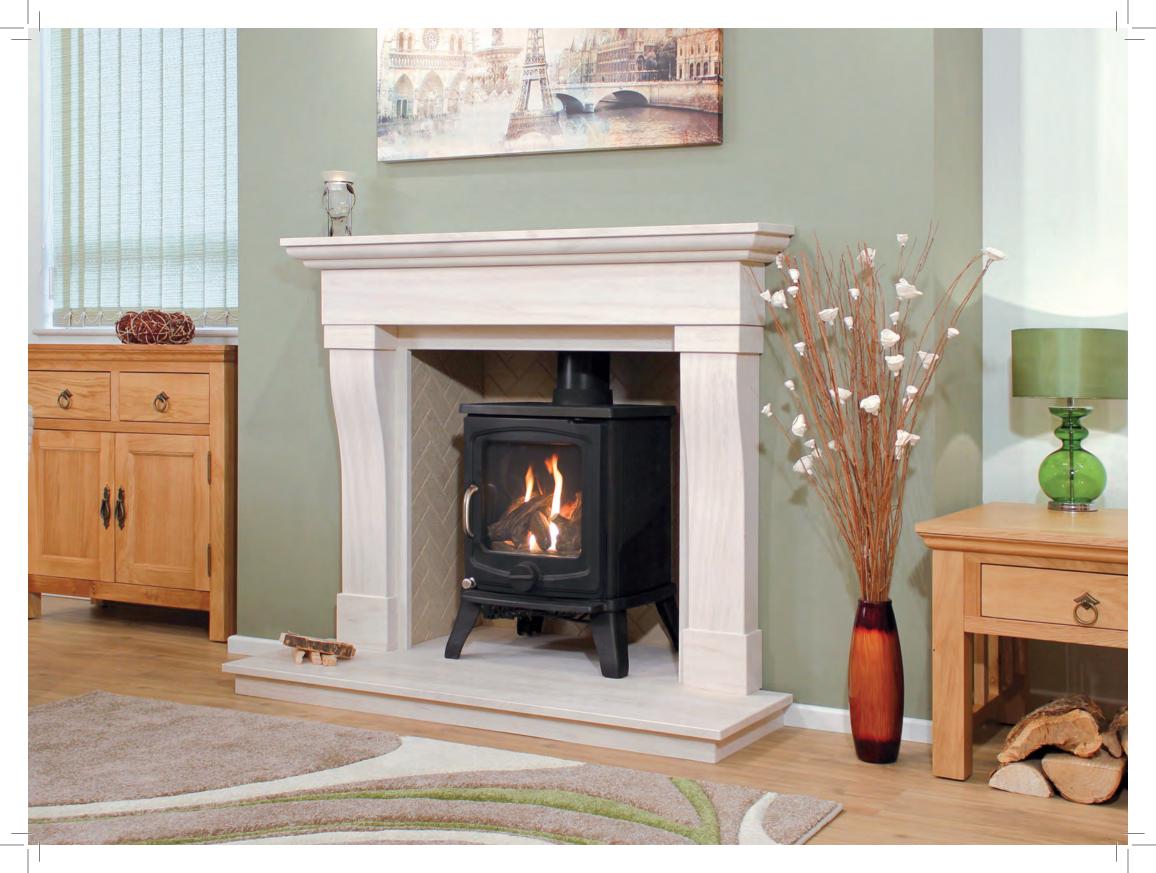

# Welcome to the Designer collection Natural Portuguese Limestone

Thank you for showing an interest in our natural Portuguese limestone collection. As you browse through this catalogue you will find a very comprehensive range with 32 models being shown, many being offered in various sizes. There are styles to suit almost any room from traditional to contemporary, including our award winning designs. Our fireplaces are manufactured in our Portuguese workshops to the highest standard using only the best available materials with each stage of manufacture being monitored with our own strict quality control system.

Portuguese limestone is a beautiful natural material offering a fireplace that is truly unique each having its own natural variation in shading and markings. With its neutral colour it is an ideal choice for making decorating and room furnishings simple for now and for the future.