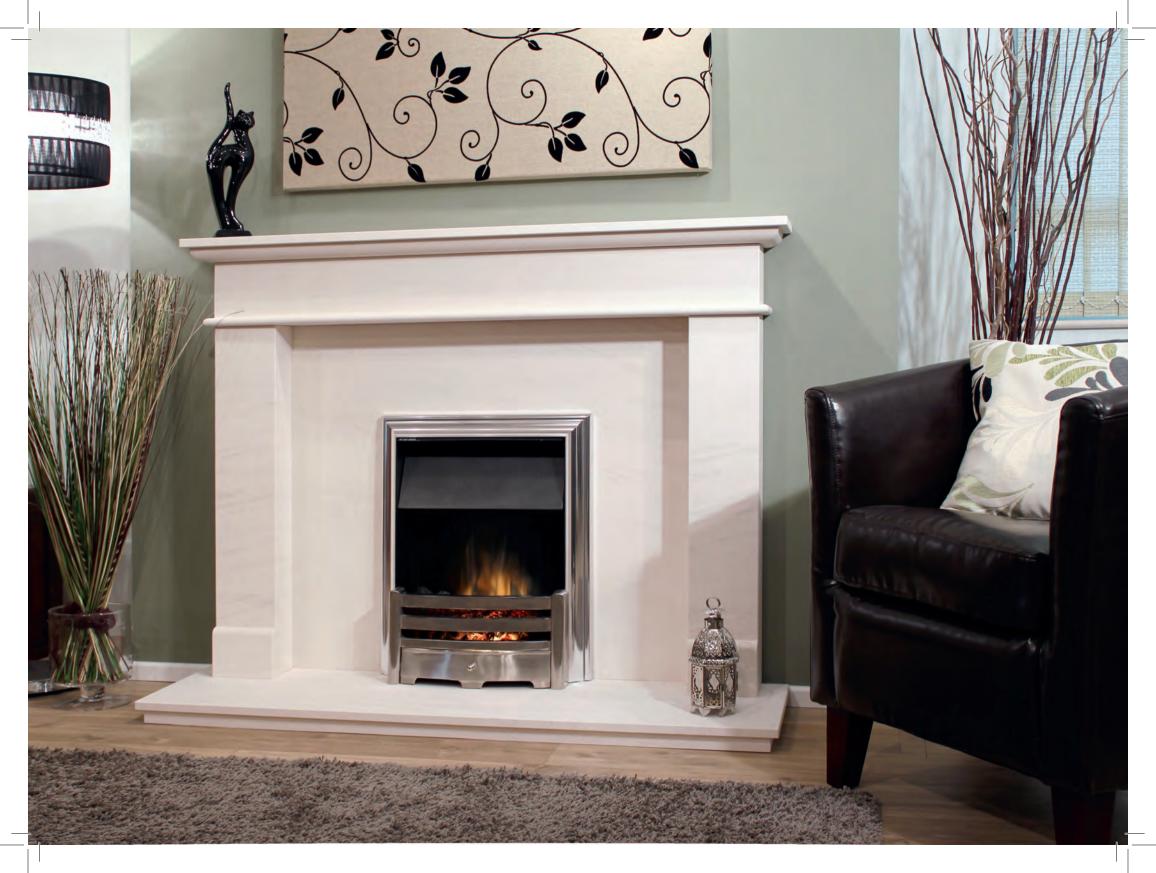

eja Limestone Fireplace

An elegant design of moderate size. Beautifully smooth contoured legs carved from solid stone give this design, style, quality and appeal. Will transform any living space with dramatic results.

Optional ambient down light kit available for this model. (Downlights not suitable when solid fuel or wood burning appliance are used)

Shown with Bela Vista stove. (please see our stove brochure)



# SAFIRA









### The Safira Limestone Fireplace

Wonderful flowing curves and fine detailing to carved profiles makes this a winning design. Sit down and admire.





# RIO









### The Rio Limestone Fireplace

This popular fireplace is sure to impress. Straight lines and beautiful moulding create a simple yet elegant design, and is sure to bring style to any room.





# SOL









### The Sol Limestone Fireplace

Simple clean lines with gentle curved arch and elegant carved matching moulding to the arch, shelf and hearth give this fireplace true style. Will transform any room effortlessly.





## PALMA









#### The Palma Limestone Fireplace

With features of the art deco period, this straight forward design is sure to turn heads. Unique styling and clean lines will be the perfect feature to any room.





# **OUREM**





#### The Ourem Limestone Fireplace

This design will enhance any living space. With matching carved bevel moulding and straight crisp lines, it is sure to make this fireplace the perfect choice.





## **PALERMO**









#### The Palermo Limestone Fireplace

A traditional design with a modern twist of perfect proportions.