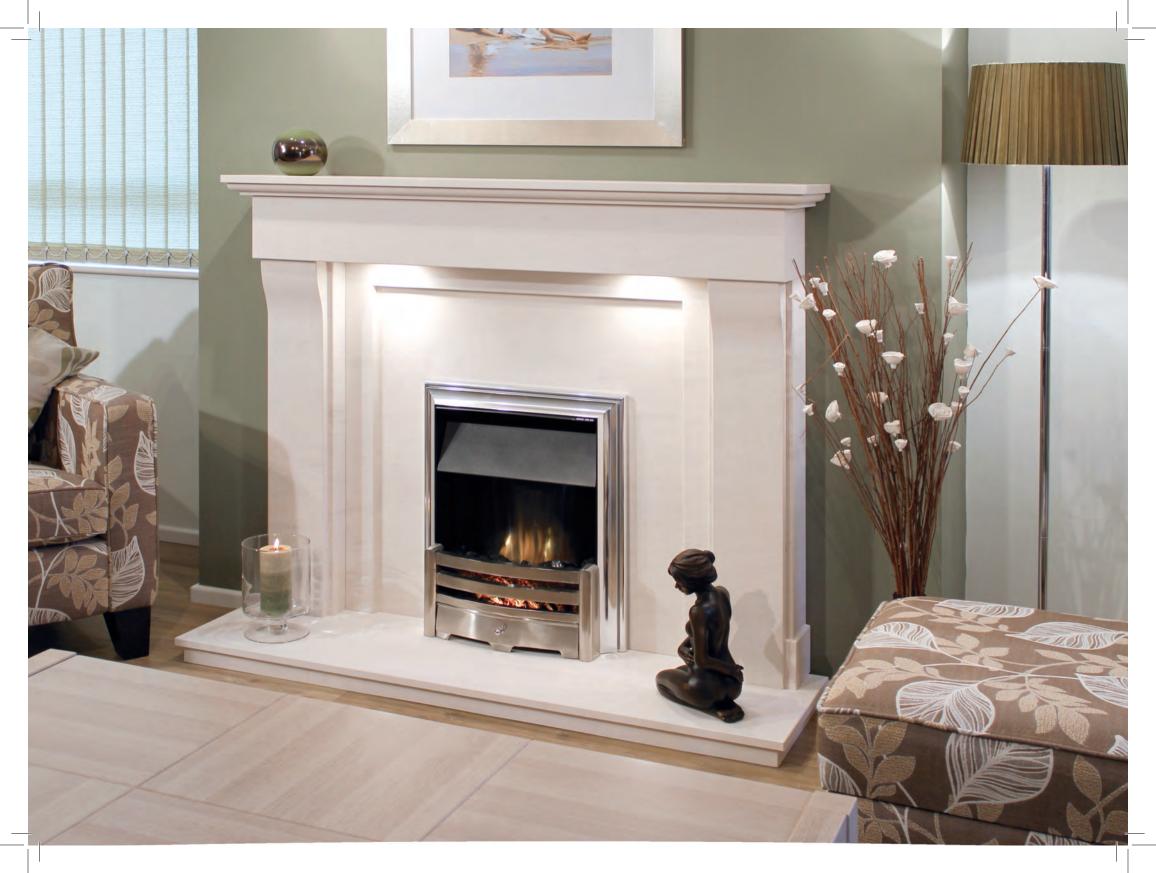

# Welcome to the Designer collection Natural Portuguese Limestone

Thank you for showing an interest in our natural Portuguese limestone collection. As you browse through this catalogue you will find a very comprehensive range with 32 models being shown, many being offered in various sizes. There are styles to suit almost any room from traditional to contemporary, including our award winning designs. Our fireplaces are manufactured in our Portuguese workshops to the highest standard using only the best available materials with each stage of manufacture being monitored with our own strict quality control system.

Portuguese limestone is a beautiful natural material offering a fireplace that is truly unique each having its own natural variation in shading and markings. With its neutral colour it is an ideal choice for making decorating and room furnishings simple for now and for the future.