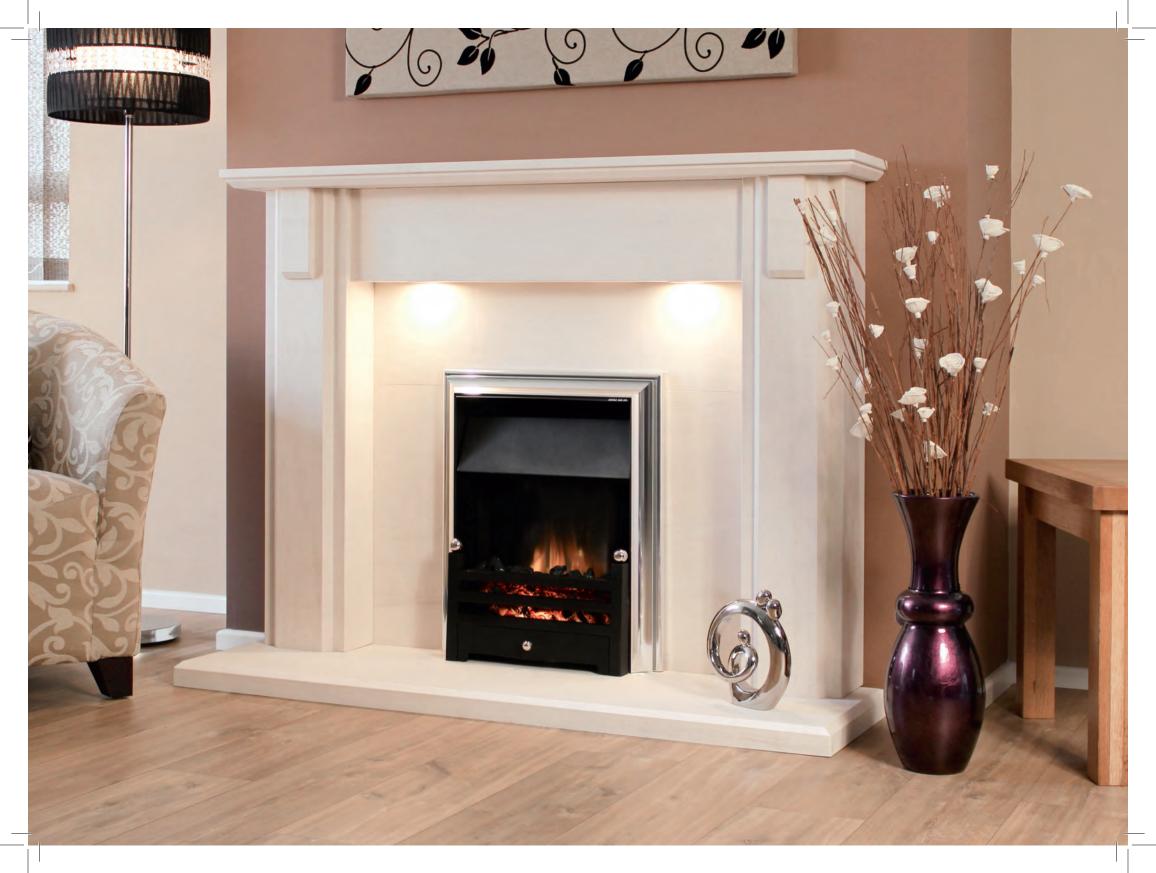

## BEJA

#### The Beja Limestone Fireplace

An elegant design of moderate size. Beautifully smooth contoured legs carved from solid stone give this design, style, quality and appeal. Will transform any living space with dramatic results.

Optional ambient down light kit available for this model. (Downlights not suitable when solid fuel or wood burning appliance are used)

Shown with Bela Vista stove. (please see our stove brochure)