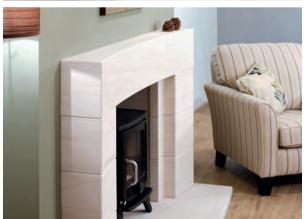

### MIMOSA

#### The Nimosa Limestone Fireplace

The clean crisp lines of the Mimosa with its solid tapered limestone leg facia will give simplicity and character, all from one design.