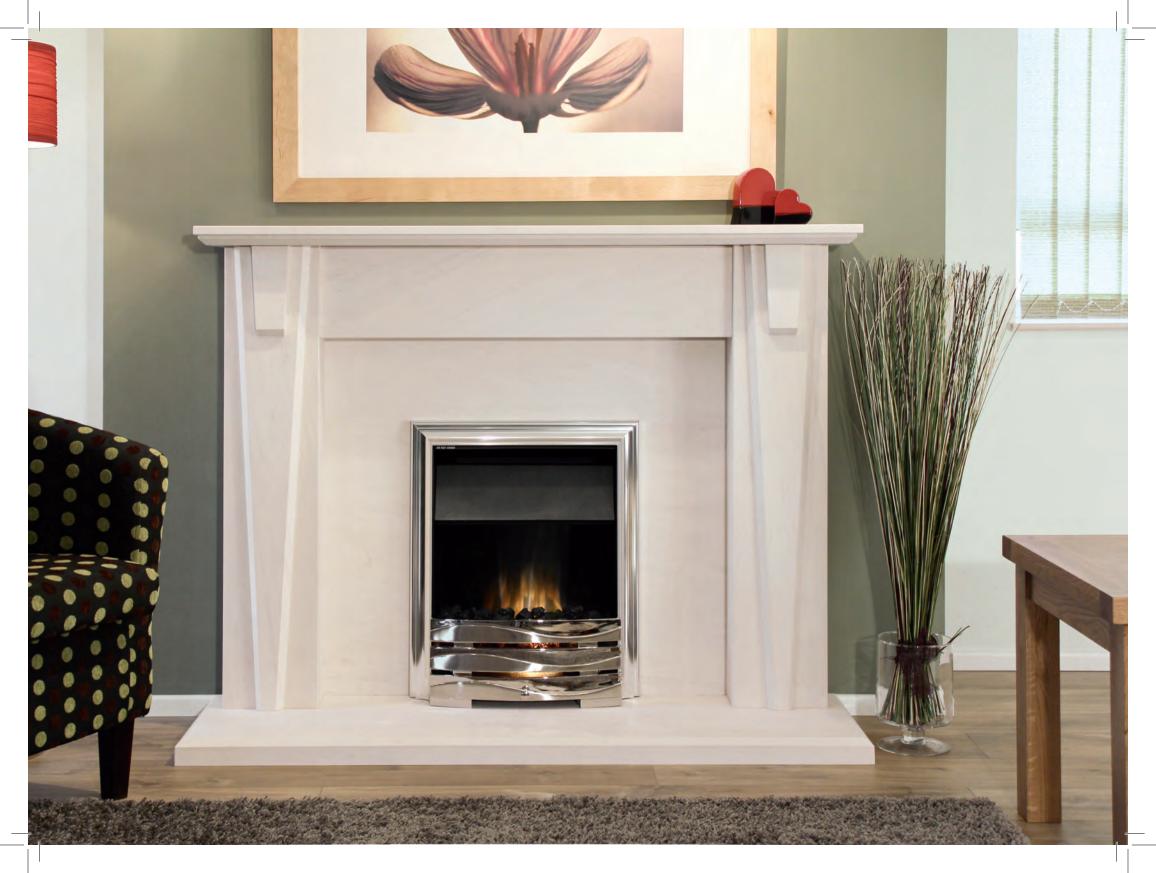

#### The Nimosa Limestone Fireplace

The clean crisp lines of the Mimosa with its solid tapered limestone leg facia will give simplicity and character, all from one design.