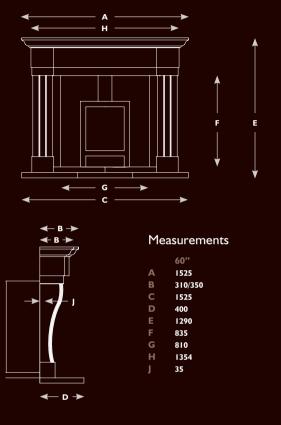

#### The Ribeiro Limestone Fireplace

A wonderful design of a classic. Elegant proportions and fine detailing will make you want to come home and enjoy this masterpiece.