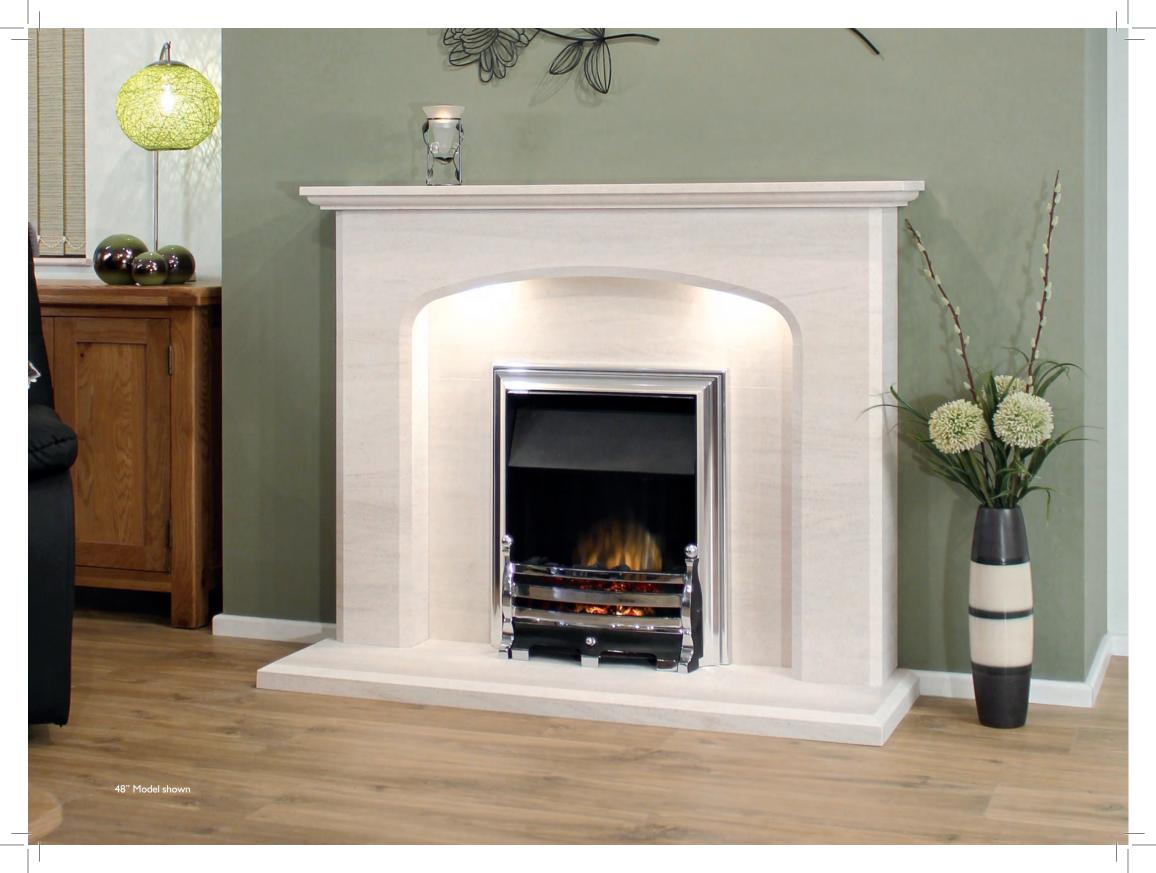

e a fireplace design of real impact and extreme appeal.





# SILVOSA









### The Silvosa Limestone Fireplace

The Silvosa must surely be a collectors piece of the future. Fireplace architecture at is very best. This design has solid stone carved shaped and fluted legs together with the curved header and shelf to give a fireplace of impressive proportions. A wonderful centrepiece.

Optional ambient down light kit available for this model.

(Downlights not suitable when solid fuel or wood burning appliance are used)

Shown with Bela Vista stove. (please see our stove brochure)



## AVALADE









#### The Avalade Limestone Fireplace

A wonderful design with straight lines and gentle curves makes this a perfect choice for any room. A moderate sized fireplace with bags of appeal.





# SETUBAL









### The Setubal Limestone Fireplace

Style and charm are the only words to describe this wonderful fireplace. This versatile Portuguese limestone surround is shown with a honed black granite hearth and optional stone designed vermiculite chamber, a perfect combination that will bring life to any living space.





# BARCELOS









#### The Barcelos Limestone Fireplace

A modern version of a more traditional design. The Barcelos boasts gentle curving to the solid stone leg corbels. Perfect for either modern or traditional settings.





# NAPOLI









### The Napoli Limestone Fireplace

Sweeping curves and double carved arch give this design real appeal. You have the option of fluted or plain legs. Will add a perfect feature to any living space.





# PORTELA