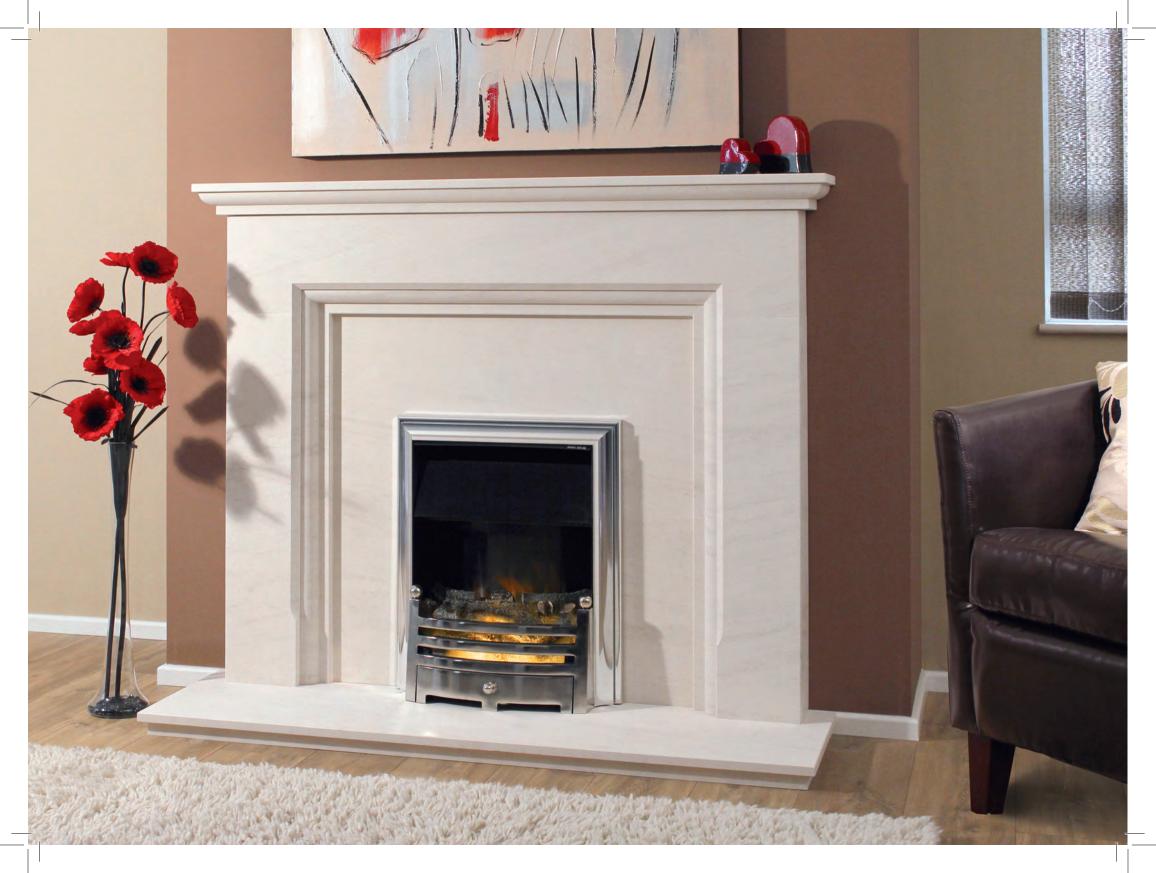

#### The Nimosa Limestone Fireplace

The clean crisp lines of the Mimosa with its solid tapered limestone leg facia will give simplicity and character, all from one design.