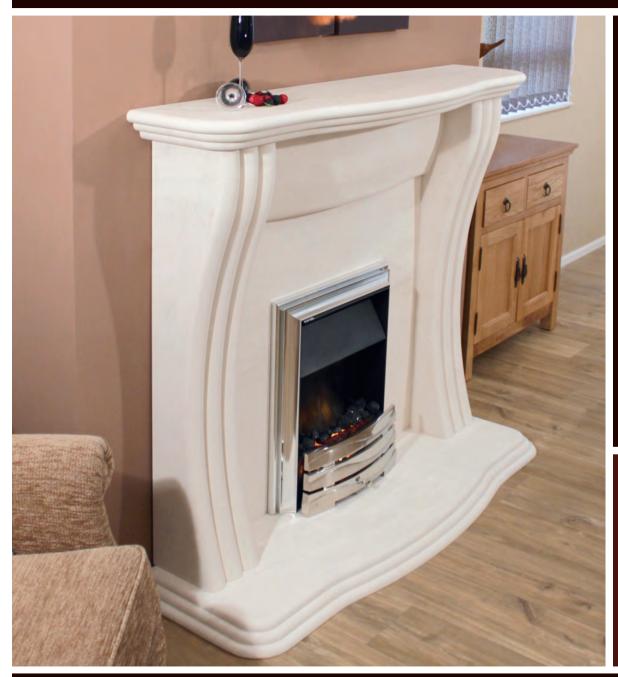

#### The Ribeiro Limestone Fireplace

A wonderful design of a classic. Elegant proportions and fine detailing will make you want to come home and enjoy this masterpiece.