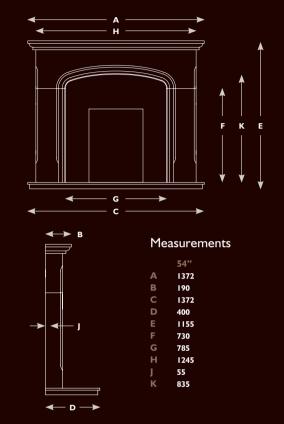

and traditional settings.





### SANTANA









#### The Santana Limestone Fireplace

The Santana is an absolutely stunning fireplace. A masterpiece in design and workmanship. With the flowing curves and wonderful carved mouldings this fireplace will adorn most rooms to give a magnificent feature that is sure to be centre stage.





## BEJA









#### The Beja Limestone Fireplace

An elegant design of moderate size. Beautifully smooth contoured legs carved from solid stone give this design, style, quality and appeal. Will transform any living space with dramatic results.

Optional ambient down light kit available for this model. (Downlights not suitable when solid fuel or wood burning appliance are used)

Shown with Bela Vista stove. (please see our stove brochure)



# SAFIRA









### The Safira Limestone Fireplace

Wonderful flowing curves and fine detailing to carved profiles makes this a winning design. Sit down and admire.





# RIO









### The Rio Limestone Fireplace

This popular fireplace is sure to impress. Straight lines and beautiful moulding create a simple yet elegant design, and is sure to bring style to any room.





# SOL









### The Sol Limestone Fireplace

Simple clean lines with gentle curved arch and elegant carved matching moulding to the arch, shelf and hearth give this fireplace true style. Will transform any room effortlessly.





## PALMA









#### The Palma Limestone Fireplace

With features of the art deco period, this straight forward design is sure to turn heads. Unique styling and clean lines will be the perfect fe