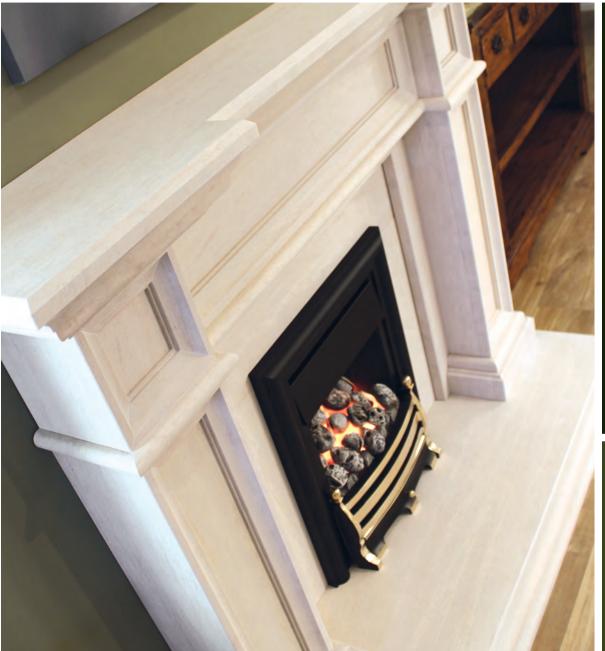

Portuguese limestone is a beautiful natural material offering a fireplace that is truly unique each having its own natural variation in shading and markings. With its neutral colour it is an ideal choice for making decorating and room furnishings simple for now and for the future.

#### Important:

This brochure is for the sole purpose of displaying the limestone fireplaces, all other items shown in each picture including, stoves, electric fires, down lights, vermiculite panels etc, etc, are not included in any fireplace sale.