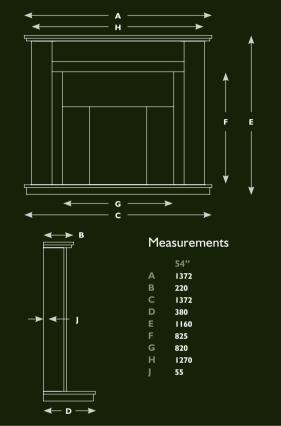

#### PRODUCT GUIDE

All of our stone collection is manufactured from natural Portuguese limestone and as such, natural variation will occur. This will include shading, veining, fossils and crystal markings. This is the beauty of a natural stone product which sets it apart from any mass produced man made counterpart.