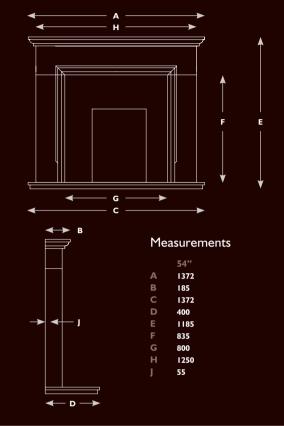

Limestone Fireplace

A combination of clean lines and sensational steps creates a design with extreme versatility. The Borba will be centre stage to any living space.





### **FLORES**









#### The Flores Limestone Fireplace

Gentle curves and striking lines behold this wonderful fireplace. A design that will give warmth and beauty to any room.





### CAMACHA









#### The Camacha Limestone Fireplace

The Camache has clean lines and hand crafted solid stone corbels. A striking design that will grace both contemporary and more traditional living spaces.



### **AZORES**





#### The Azores Limestone Fireplace

An impressive period styled fireplace, will give grandeur to any room that it graces. A striking design with fine detailing that is sure to impress.



### FUNCHAL









#### The Funchal Limestone Fireplace

Sit down and relax in front of this handsome and versatile fireplace, clean lines and tasteful carved moulding make it the perfect choice.





### CABO DA ROCA









#### The Cabo Da Roca Limestone Fireplace

The Cabo Da Roca is carved from solid stone. This expertly carved fireplace boasts concave curves and bold detailing to the legs. A magnificent focal point to any room.

Shown with Bela Vista stove. (please see our stove brochure)





### VIANA





#### The Viana Limestone Fireplace

A compact design based on a traditional design but with a modern feel. All hand finished by gifted stone masons giving a fireplace of real impression.



### PENEDA









#### The Peneda Limestone Fireplace

Creative simplicity at its very best. The cle