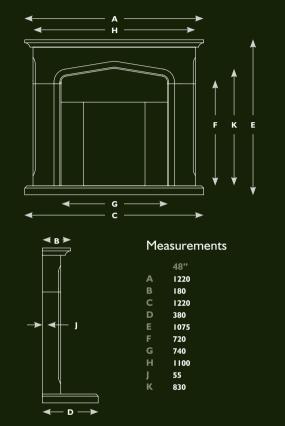

#### PRODUCT GUIDE

All of our stone collection is manufactured from natural Portuguese limestone and as such, natural variation will occur. This will include shading, veining, fossils and crystal markings. This is the beauty of a natural stone product which sets it apart from any mass produced man made counterpart.

Every effort has been made to show correct colour representation, although no guarantees can be given due to the printing process. Customers are advised to view fireplaces and samples at their fireplace dealer.