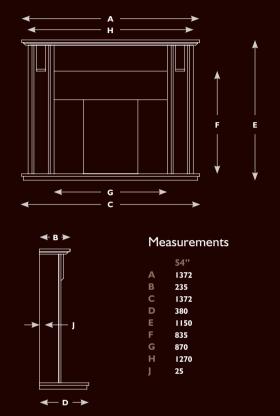

## BEJA

#### The Beja Limestone Fireplace

An elegant design of moderate size. Beautifully smooth contoured legs carved from solid stone give this design, style, quality and appeal. Will transform any living space with dramatic results.

Optional ambient down light kit available for this model. (Downlights not suitable when solid fuel or wood burning appliance are used)

Shown with Bela Vista stove. (please see our stove brochure)