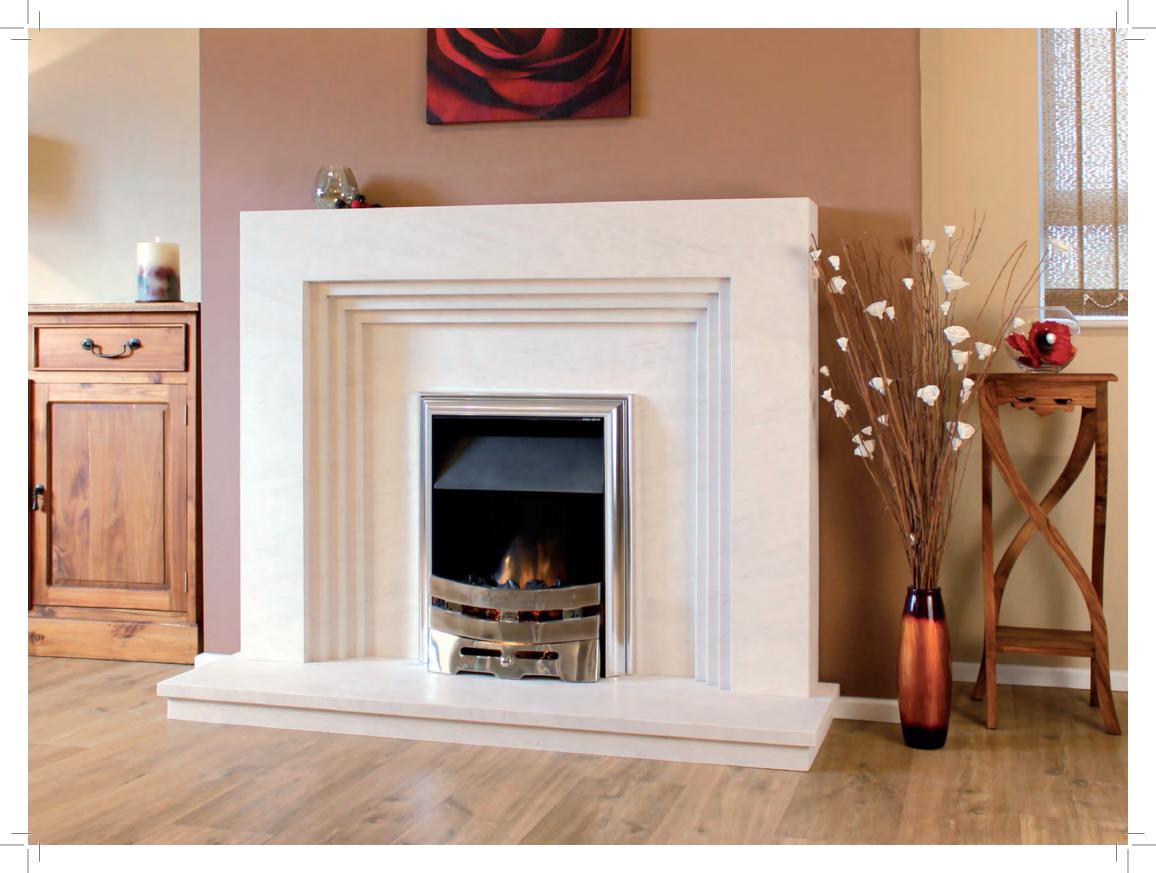

### MIMOSA

#### The Nimosa Limestone Fireplace

The clean crisp lines of the Mimosa with its solid tapered limestone leg facia will give simplicity and character, all from one design.