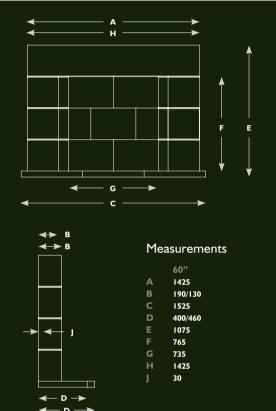

ores Limestone Fireplace

Gentle curves and striking lines behold this wonderful fireplace. A design that will give warmth and beauty to any room.





### CAMACHA









#### The Camacha Limestone Fireplace

The Camache has clean lines and hand crafted solid stone corbels. A striking design that will grace both contemporary and more traditional living spaces.



### **AZORES**





#### The Azores Limestone Fireplace

An impressive period styled fireplace, will give grandeur to any room that it graces. A striking design with fine detailing that is sure to impress.



### FUNCHAL









#### The Funchal Limestone Fireplace

Sit down and relax in front of this handsome and versatile fireplace, clean lines and tasteful carved moulding make it the perfect choice.





### CABO DA ROCA









#### The Cabo Da Roca Limestone Fireplace

The Cabo Da Roca is carved from solid stone. This expertly carved fireplace boasts concave curves and bold detailing to the legs. A magnificent focal point to any room.

Shown with Bela Vista stove. (please see our stove brochure)





### VIANA





#### The Viana Limestone Fireplace

A compact design based on a traditional design but with a modern feel. All hand finished by gifted stone masons giving a fireplace of real impression.



### PENEDA









#### The Peneda Limestone Fireplace

Creative simplicity at its very best. The clean lines of this design will create a spectacular fireplace to be enjoyed for many years to come.





### MIRANDELA





#### The Mirandela Limestone Fireplace

The Mirandela is a masterpiece that displays t