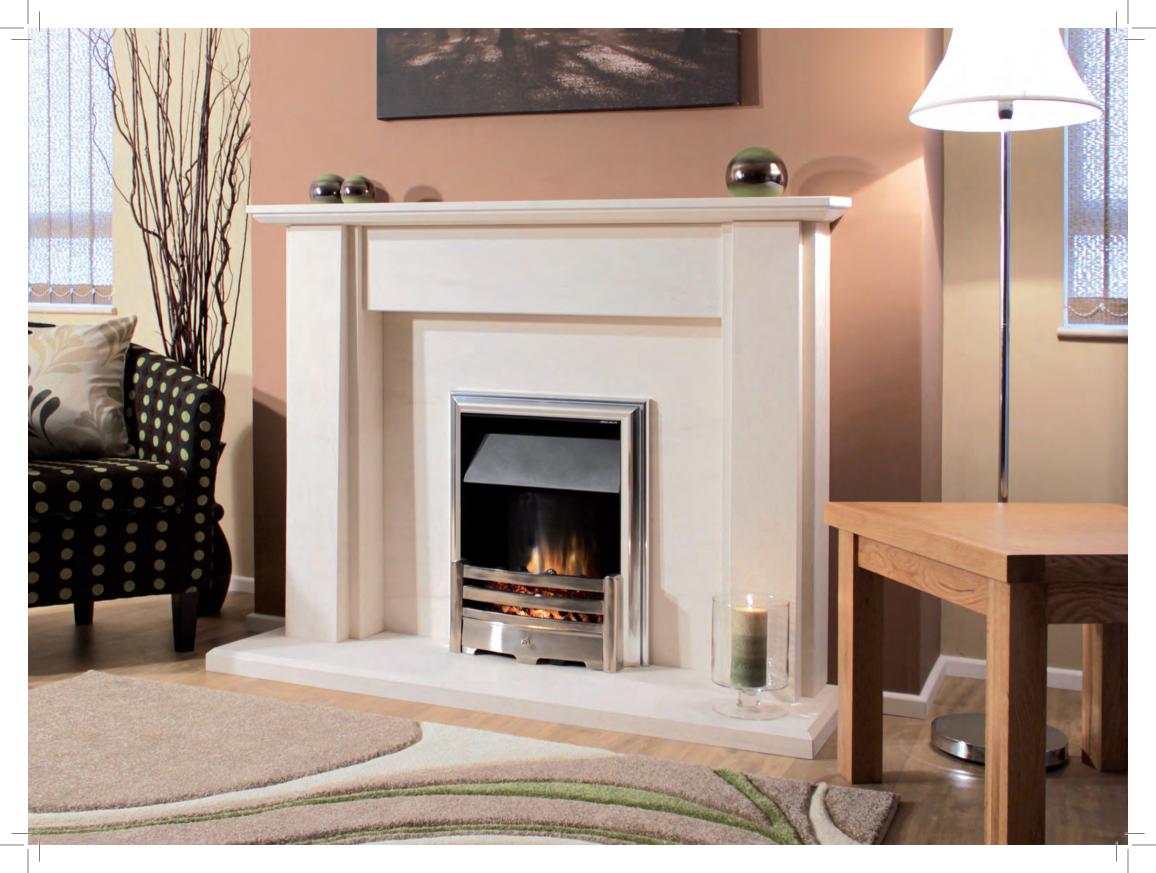

### MIMOSA

#### The Nimosa Limestone Fireplace

The clean crisp lines of the Mimosa with its solid tapered limestone leg facia will give simplicity and character, all from one design.