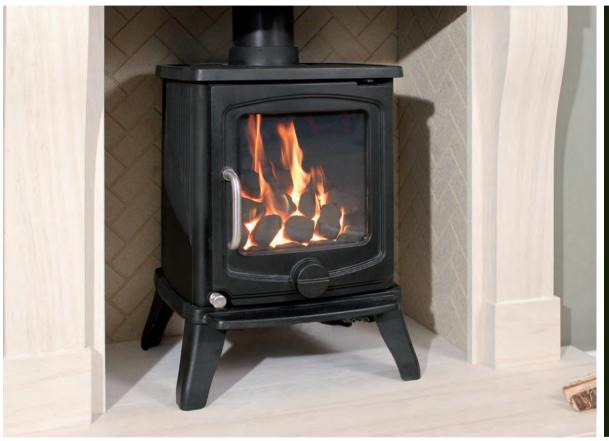

#### Important:

This brochure is for the sole purpose of displaying the limestone fireplaces, all other items shown in each picture including, stoves, electric fires, down lights, vermiculite panels etc, etc, are not included in any fireplace sale.

Shown with, Stoven Kensington SE wood burning stove, with integral oven.

Shown with Bela Vista stove. (please see our stove brochure)

Optional ambient down light kit available for this model.

(Downlights not suitable when solid fuel or wood burning appliance are used)

Shown with Bela Vista stove. (please see our stove brochure)