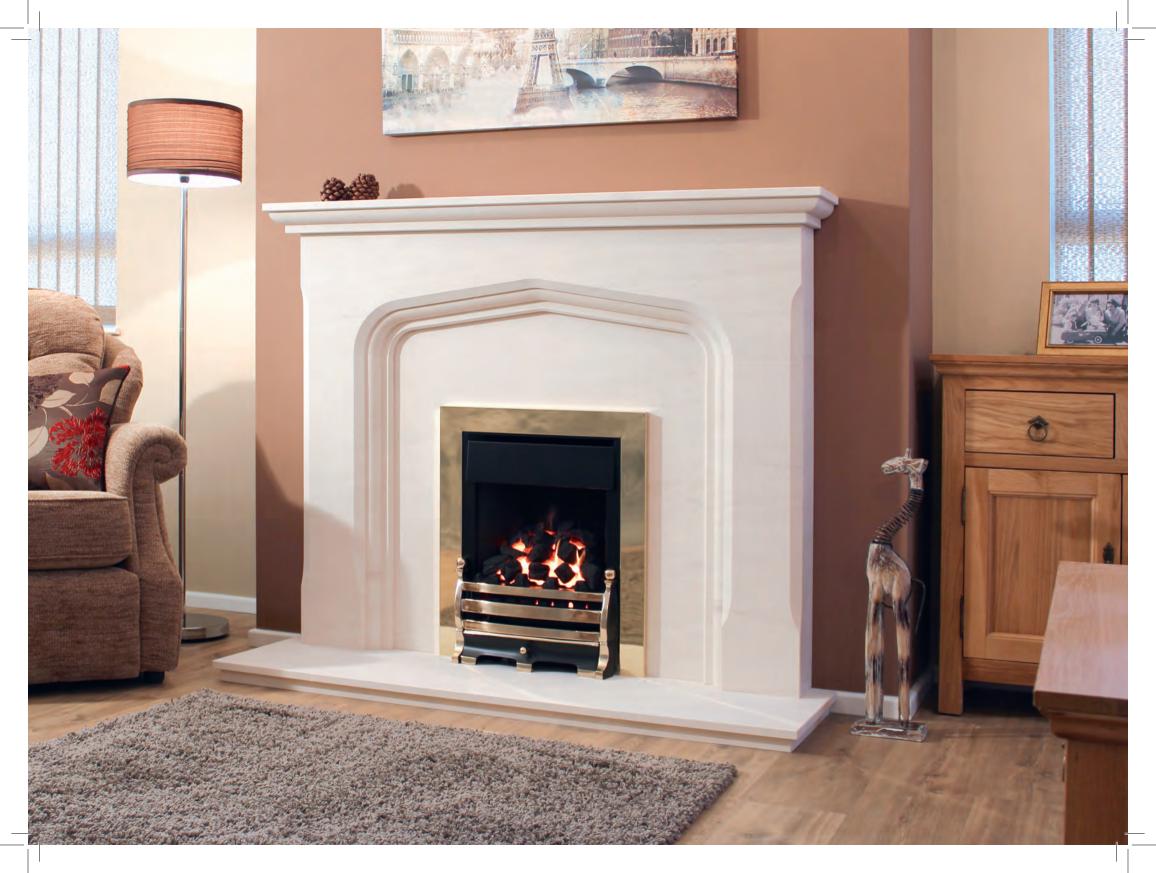

# Welcome to the Designer collection Natural Portuguese Limestone

Thank you for showing an interest in our natural Portuguese limestone collection. As you browse through this catalogue you will find a very comprehensive range with 32 models being shown, many being offered in various sizes. There are styles to suit almost any room from traditional to contemporary, including our award winning designs. Our fireplaces are manufactured in our Portuguese workshops to the highest standard using only the best available materials with each stage of manufacture being monitored with our own strict quality control system.

Portuguese limestone is a beautiful natural material offering a fireplace that is truly unique each having its own natural variation in shading and markings. With its neutral colour it is an ideal choice for making decorating and room furnishings simple for now and for the future.

#### Important:

This brochure is for the sole purpose of displaying the limestone fireplaces, all other items shown in each picture including, stoves, electric fires, down lights, vermiculite panels etc, etc, are not included in any fireplace sale.