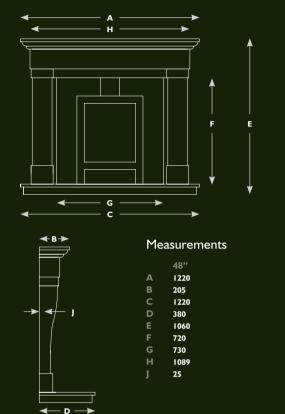

#### PRODUCT GUIDE

All of our stone collection is manufactured from natural Portuguese limestone and as such, natural variation will occur. This will include shading, veining, fossils and crystal markings. This is the beauty of a natural stone product which sets it apart from any mass produced man made counterpart.