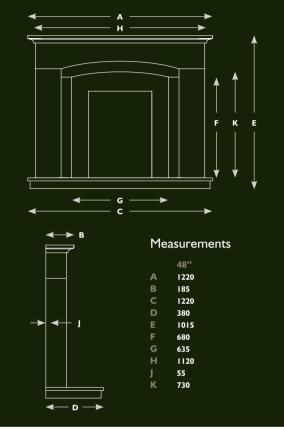

#### PRODUCT GUIDE

All of our stone collection is manufactured from natural Portuguese limestone and as such, natural variation will occur. This will include shading, veining, fossils and crystal markings. This is the beauty of a natural stone product which sets it apart from any mass produced man made counterpart.

Every effort has been made to show correct colour representation, although no guarantees can be given due to the printing process. Customers are advised to view fireplaces and samples at their fireplace dealer.