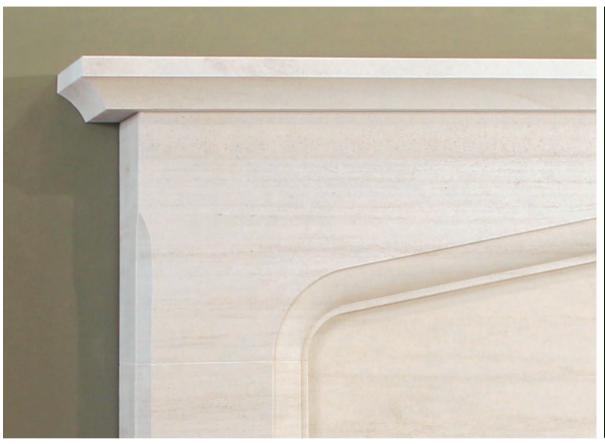

#### The Nimosa Limestone Fireplace

The clean crisp lines of the Mimosa with its solid tapered limestone leg facia will give simplicity and character, all from one design.