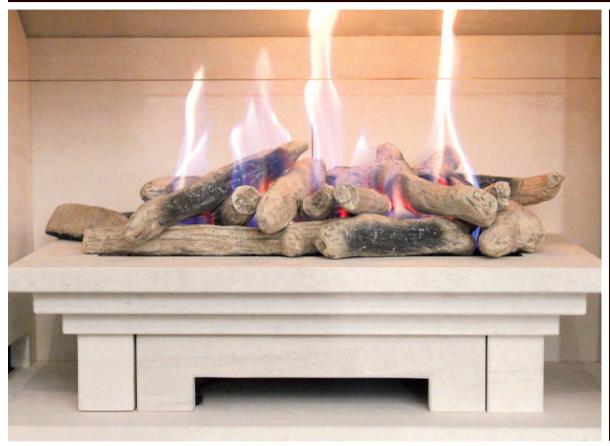

## SEZIMBRA HE

### The Sezimbra HE Limestone Fireplace

A wonderful fireplace with clean lines and modern design create a fireplace of real appeal. Shown with P&J Products High Efficiency 700 gas convector fire. Sit down and relax and enjoy the open living flames together with a natural stone chamber that creates a large fire opening with an amazing 64.5% efficiency.