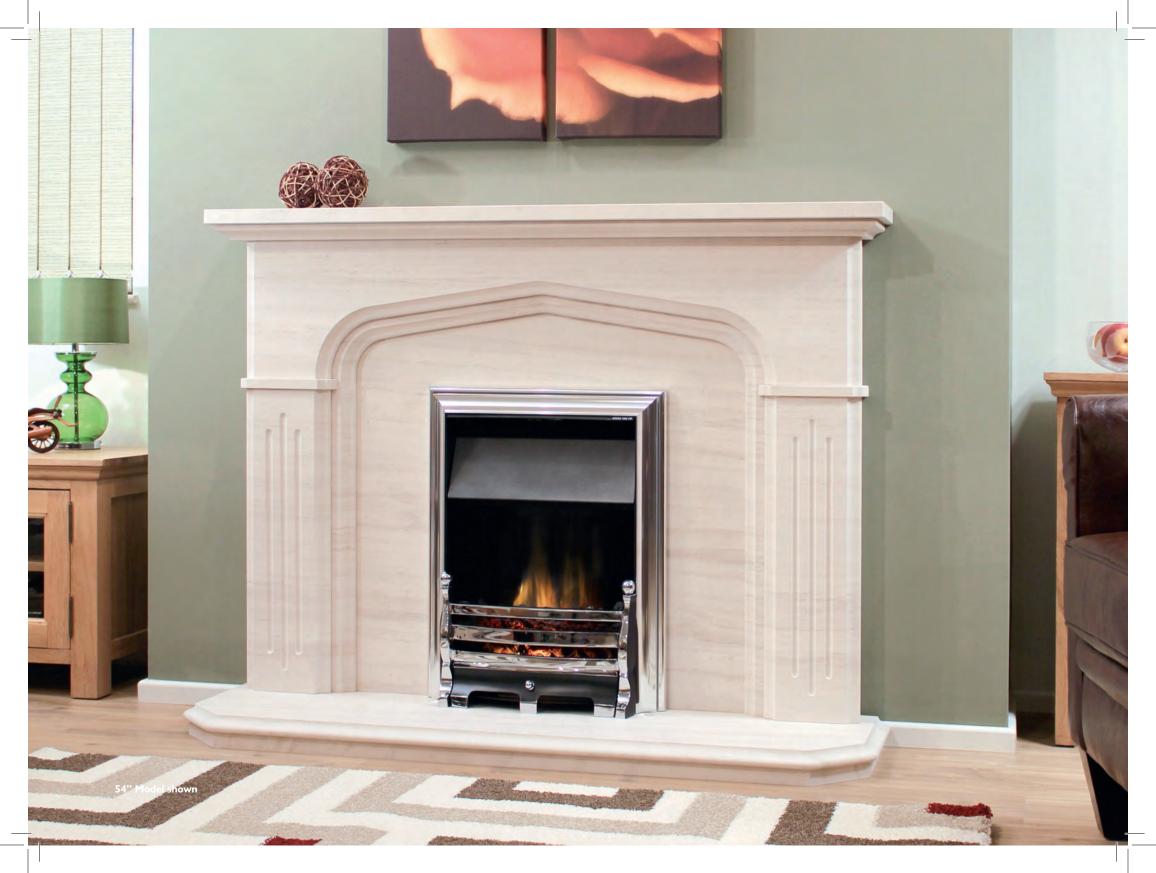

to the arch, shelf and hearth give this fireplace true style. Will transform any room effortlessly.





## PALMA









#### The Palma Limestone Fireplace

With features of the art deco period, this straight forward design is sure to turn heads. Unique styling and clean lines will be the perfect feature to any room.





# **OUREM**





#### The Ourem Limestone Fireplace

This design will enhance any living space. With matching carved bevel moulding and straight crisp lines, it is sure to make this fireplace the perfect choice.





## **PALERMO**









#### The Palermo Limestone Fireplace

A traditional design with a modern twist of perfect proportions. The wonderful carved double arch and detailing will be a focal point to any living space. Available with fluted or plain legs.





# ESTRALITA









### The Estralita Limestone Fireplace

A little beauty. This compact fireplace is full of character with its elegant carving to moulding, but maintains clean simple lines, so will suit both contemporary and traditional settings.





# MERTOLA









#### The Mertola Limestone Fireplace

Impressive contemporary styling together with, clean angular lines create a fireplace design of real impact and extreme appeal.





# SILVOSA









### The Silvosa Limestone Fireplace

The Silvosa must surely be a collectors piece of the future. Fireplace architecture at is very best. This design has solid stone carved shaped and fluted legs together with the curved header and shelf to give a fireplace of impressive proportions. A wonderful centrepiece.

Optional ambient down l