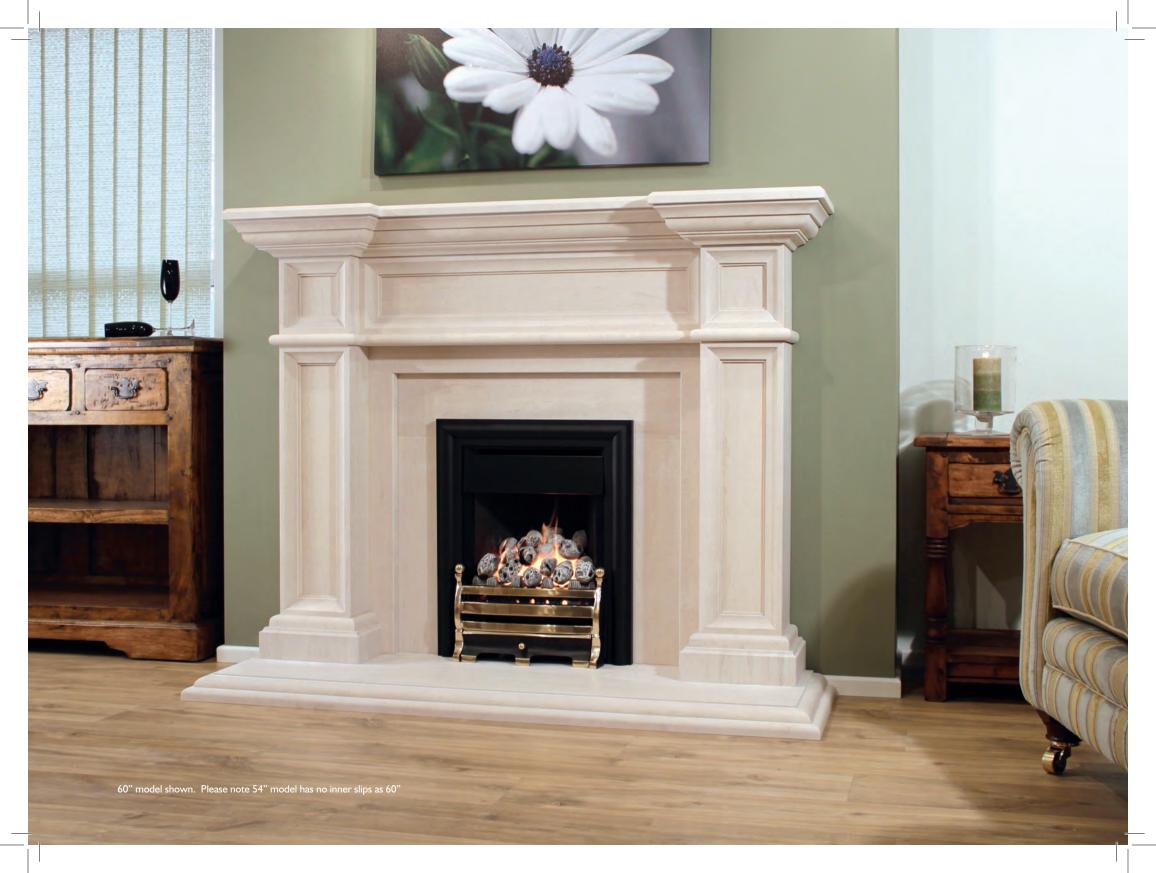

## BEJA

#### The Beja Limestone Fireplace

An elegant design of moderate size. Beautifully smooth contoured legs carved from solid stone give this design, style, quality and appeal. Will transform any living space with dramatic results.

Optional ambient down light kit available for this model. (Downlights not suitable when solid fuel or wood burning appliance are used)

Shown with Bela Vista stove. (please see our stove brochure)