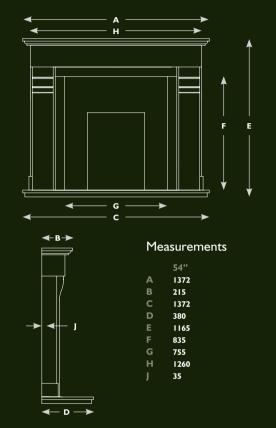

proportions. A wonderful centrepiece.

Optional ambient down light kit available for this model.

(Downlights not suitable when solid fuel or wood burning appliance are used)

Shown with Bela Vista stove. (please see our stove brochure)



## AVALADE









#### The Avalade Limestone Fireplace

A wonderful design with straight lines and gentle curves makes this a perfect choice for any room. A moderate sized fireplace with bags of appeal.





# SETUBAL









### The Setubal Limestone Fireplace

Style and charm are the only words to describe this wonderful fireplace. This versatile Portuguese limestone surround is shown with a honed black granite hearth and optional stone designed vermiculite chamber, a perfect combination that will bring life to any living space.





# BARCELOS









#### The Barcelos Limestone Fireplace

A modern version of a more traditional design. The Barcelos boasts gentle curving to the solid stone leg corbels. Perfect for either modern or traditional settings.





# NAPOLI









### The Napoli Limestone Fireplace

Sweeping curves and double carved arch give this design real appeal. You have the option of fluted or plain legs. Will add a perfect feature to any living space.





# PORTELA









### The Portela Limestone Fireplace

Straight clean lines of the Portela combined with the carved maze corbels. A centrepiece that effortlessly transforms your room.





## SEZIMBRA HE









### The Sezimbra HE Limestone Fireplace

A wonderful fireplace with clean lines and modern design create a fireplace of real appeal. Shown with P&J Pr