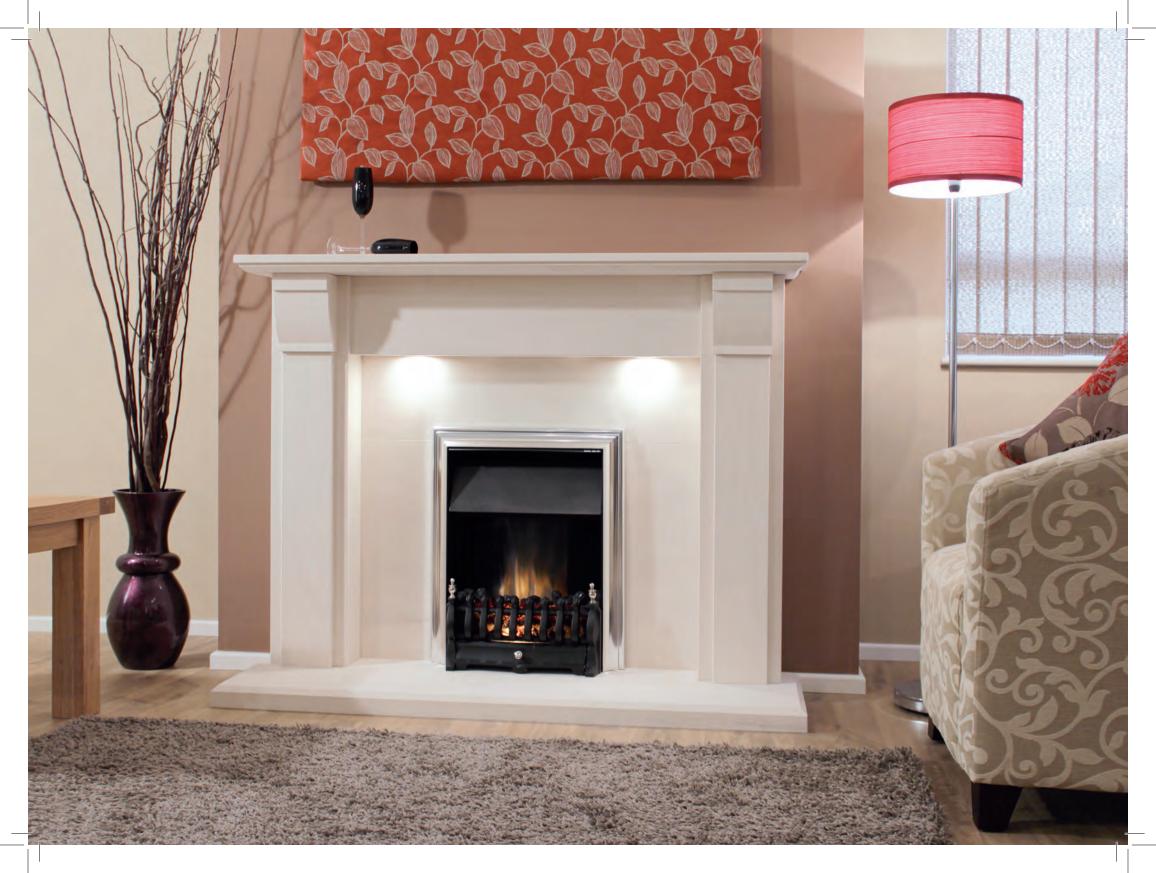

# Welcome to the Designer collection Natural Portuguese Limestone

Thank you for showing an interest in our natural Portuguese limestone collection. As you browse through this catalogue you will find a very comprehensive range with 32 models being shown, many being offered in various sizes. There are styles to suit almost any room from traditional to contemporary, including our award winning designs. Our fireplaces are manufactured in our Portuguese workshops to the highest standard using only the best available materials with each stage of manufacture being monitored with our own strict quality control system.

Portuguese limestone is a beautiful natural material offering a fireplace that is truly unique each having its own natural variation in shading and markings. With its neutral colour it is an ideal choice for making decorating and room furnishings simple for now and for the future.