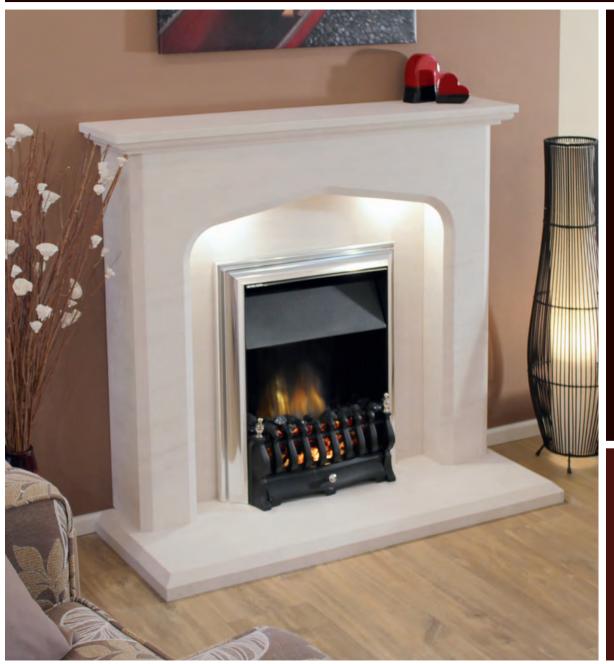

### RIBEIRO

#### The Ribeiro Limestone Fireplace

A wonderful design of a classic. Elegant proportions and fine detailing will make you want to come home and enjoy this masterpiece.