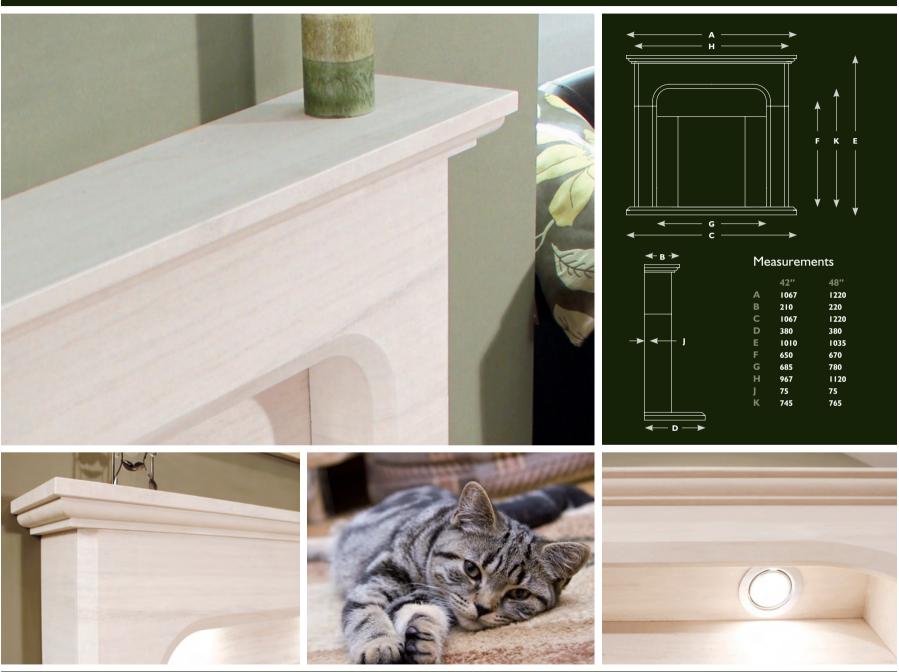

### MIMOSA

#### The Nimosa Limestone Fireplace

The clean crisp lines of the Mimosa with its solid tapered limestone leg facia will give simplicity and character, all from one design.