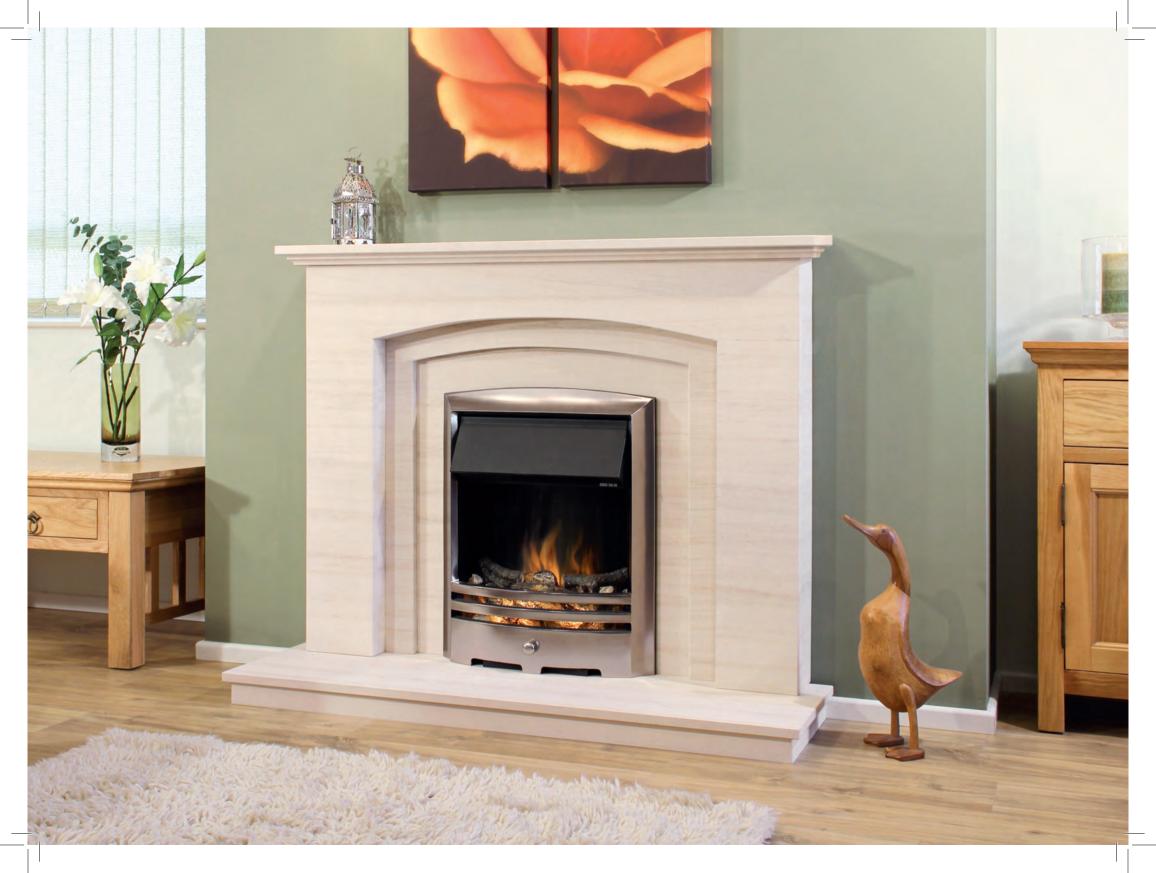

m one design.





### BIRRE







### RIBEIRO









#### The Ribeiro Limestone Fireplace

A wonderful design of a classic. Elegant proportions and fine detailing will make you want to come home and enjoy this masterpiece.





### ALVITO









#### The Alvito Limestone Fireplace

This stylish fireplace is manufactured from beautiful Portuguese limestone and is shown with an optional stone designed vermiculite chamber, a perfect combination that will bring life to any living space.

Shown with, Stoven Kensington SE wood burning stove, with integral oven.



### SILVER COAST









#### The Silver Coast Limestone Fireplace

Great proportions and the double gentle curving arches give this design real appeal. This versatile and full of charm fireplace will grace any living space.





### BORBA









#### The Borba Limestone Fireplace

A combination of clean lines and sensational steps creates a design with extreme versatility. The Borba will be centre stage to any living space.





### **FLORES**









#### The Flores Limestone Fireplace

Gentle curves and striking lines behold this wonderful fireplace. A design that will give warmth and beauty to any room.





### CAMACHA









#### The Camacha Limestone Fireplace

The Camache has clean lines and hand crafted solid stone corbels. A striking design that will grace both contemporary and more traditional living spaces.



### **AZORES**





#### The Azores Limestone Fireplace

An impressive period styled fireplace, will give grandeur to any room that it graces. A striking design with fine detailing that is