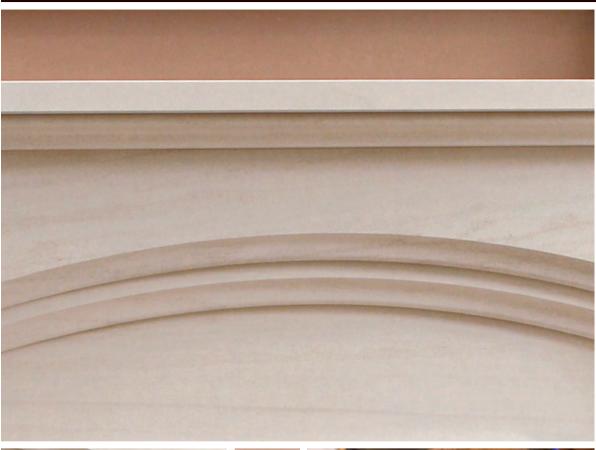

Portuguese limestone is a beautiful natural material offering a fireplace that is truly unique each having its own natural variation in shading and markings. With its neutral colour it is an ideal choice for making decorating and room furnishings simple for now and for the future.

#### PRODUCT GUIDE

All of our stone collection is manufactured from natural Portuguese limestone and as such, natural variation will occur. This will include shading, veining, fossils and crystal markings. This is the beauty of a natural stone product which sets it apart from any mass produced man made counterpart.