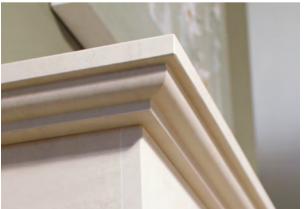

Portuguese limestone is a beautiful natural material offering a fireplace that is truly unique each having its own natural variation in shading and markings. With its neutral colour it is an ideal choice for making decorating and room furnishings simple for now and for the future.

#### PRODUCT GUIDE

All of our stone collection is manufactured from natural Portuguese limestone and as such, natural variation will occur. This will include shading, veining, fossils and crystal markings. This is the beauty of a natural stone product which sets it apart from any mass produced man made counterpart.