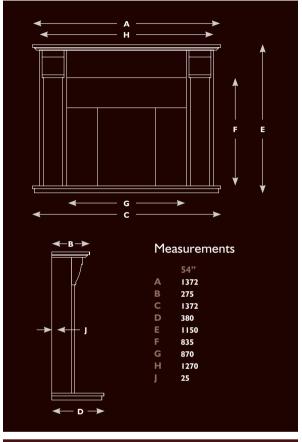

ermiculite chamber, a perfect combination that will bring life to any living space.

Shown with, Stoven Kensington SE wood burning stove, with integral oven.



### SILVER COAST









#### The Silver Coast Limestone Fireplace

Great proportions and the double gentle curving arches give this design real appeal. This versatile and full of charm fireplace will grace any living space.





### BORBA









#### The Borba Limestone Fireplace

A combination of clean lines and sensational steps creates a design with extreme versatility. The Borba will be centre stage to any living space.





### **FLORES**









#### The Flores Limestone Fireplace

Gentle curves and striking lines behold this wonderful fireplace. A design that will give warmth and beauty to any room.





### CAMACHA









#### The Camacha Limestone Fireplace

The Camache has clean lines and hand crafted solid stone corbels. A striking design that will grace both contemporary and more traditional living spaces.



### **AZORES**





#### The Azores Limestone Fireplace

An impressive period styled fireplace, will give grandeur to any room that it graces. A striking design with fine detailing that is sure to impress.



### FUNCHAL









#### The Funchal Limestone Fireplace

Sit down and relax in front of this handsome and versatile fireplace, clean lines and tasteful carved moulding make it the perfect choice.





### CABO DA ROCA









#### The Cabo Da Roca Limestone Fireplace

The Cabo Da Roca is carved from solid stone. This expertly carved fireplace boasts concave curves and bold detailing t