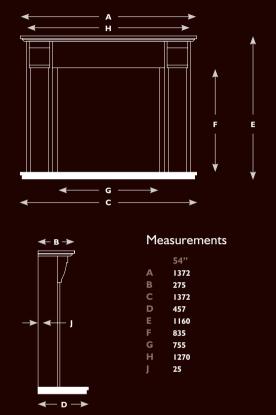

#### PRODUCT GUIDE

All of our stone collection is manufactured from natural Portuguese limestone and as such, natural variation will occur. This will include shading, veining, fossils and crystal markings. This is the beauty of a natural stone product which sets it apart from any mass produced man made counterpart.