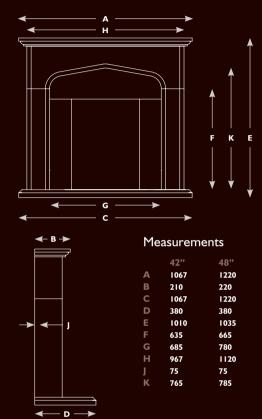

#### The Ribeiro Limestone Fireplace

A wonderful design of a classic. Elegant proportions and fine detailing will make you want to come home and enjoy this masterpiece.