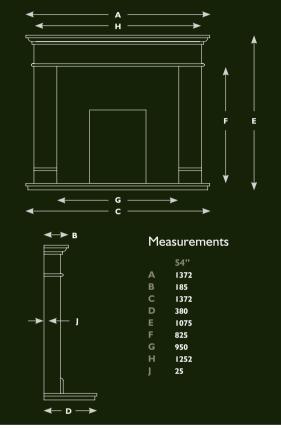

#### PRODUCT GUIDE

All of our stone collection is manufactured from natural Portuguese limestone and as such, natural variation will occur. This will include shading, veining, fossils and crystal markings. This is the beauty of a natural stone product which sets it apart from any mass produced man made counterpart.

Every effort has been made to show correct colour representation, although no guarantees can be given due to the printing process. Customers are advised to view fireplaces and samples at their fireplace dealer.