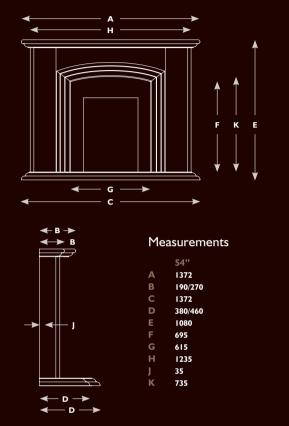

#### PRODUCT GUIDE

All of our stone collection is manufactured from natural Portuguese limestone and as such, natural variation will occur. This will include shading, veining, fossils and crystal markings. This is the beauty of a natural stone product which sets it apart from any mass produced man made counterpart.