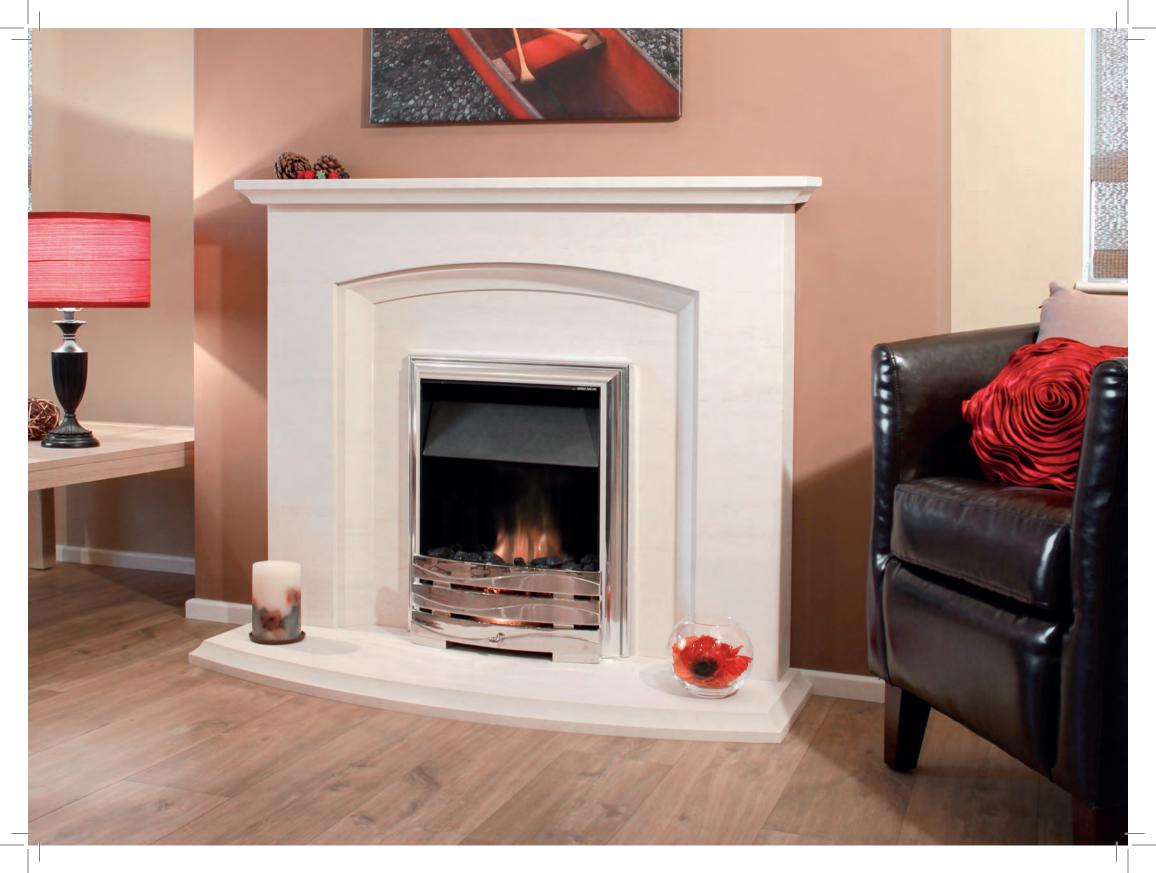

ent down light kit available for this model. (Downlights not suitable when solid fuel or wood burning appliance are used)

Shown with Bela Vista stove. (please see our stove brochure)



# SAFIRA









### The Safira Limestone Fireplace

Wonderful flowing curves and fine detailing to carved profiles makes this a winning design. Sit down and admire.





# RIO









### The Rio Limestone Fireplace

This popular fireplace is sure to impress. Straight lines and beautiful moulding create a simple yet elegant design, and is sure to bring style to any room.





# SOL









### The Sol Limestone Fireplace

Simple clean lines with gentle curved arch and elegant carved matching moulding to the arch, shelf and hearth give this fireplace true style. Will transform any room effortlessly.





## PALMA









#### The Palma Limestone Fireplace

With features of the art deco period, this straight forward design is sure to turn heads. Unique styling and clean lines will be the perfect feature to any room.





# **OUREM**





#### The Ourem Limestone Fireplace

This design will enhance any living space. With matching carved bevel moulding and straight crisp lines, it is sure to make this fireplace the perfect choice.





## **PALERMO**









#### The Palermo Limestone Fireplace

A traditional design with a modern twist of perfect proportions. The wonderful carved double arch and detailing will be a focal point to any living space. Available with fluted or plain legs.





# ESTRALITA









### The Estralita Limestone Fireplace

A little beauty. This compact fireplace i