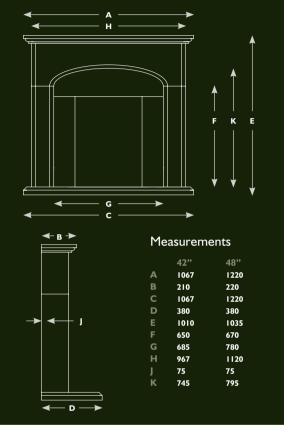

#### PRODUCT GUIDE

All of our stone collection is manufactured from natural Portuguese limestone and as such, natural variation will occur. This will include shading, veining, fossils and crystal markings. This is the beauty of a natural stone product which sets it apart from any mass produced man made counterpart.

Every effort has been made to show correct colour representation, although no guarantees can be given due to the printing process. Customers are advised to view fireplaces and samples at their fireplace dealer.