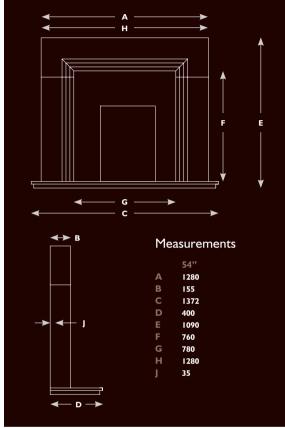

#### The Nimosa Limestone Fireplace

The clean crisp lines of the Mimosa with its solid tapered limestone leg facia will give simplicity and character, all from one design.