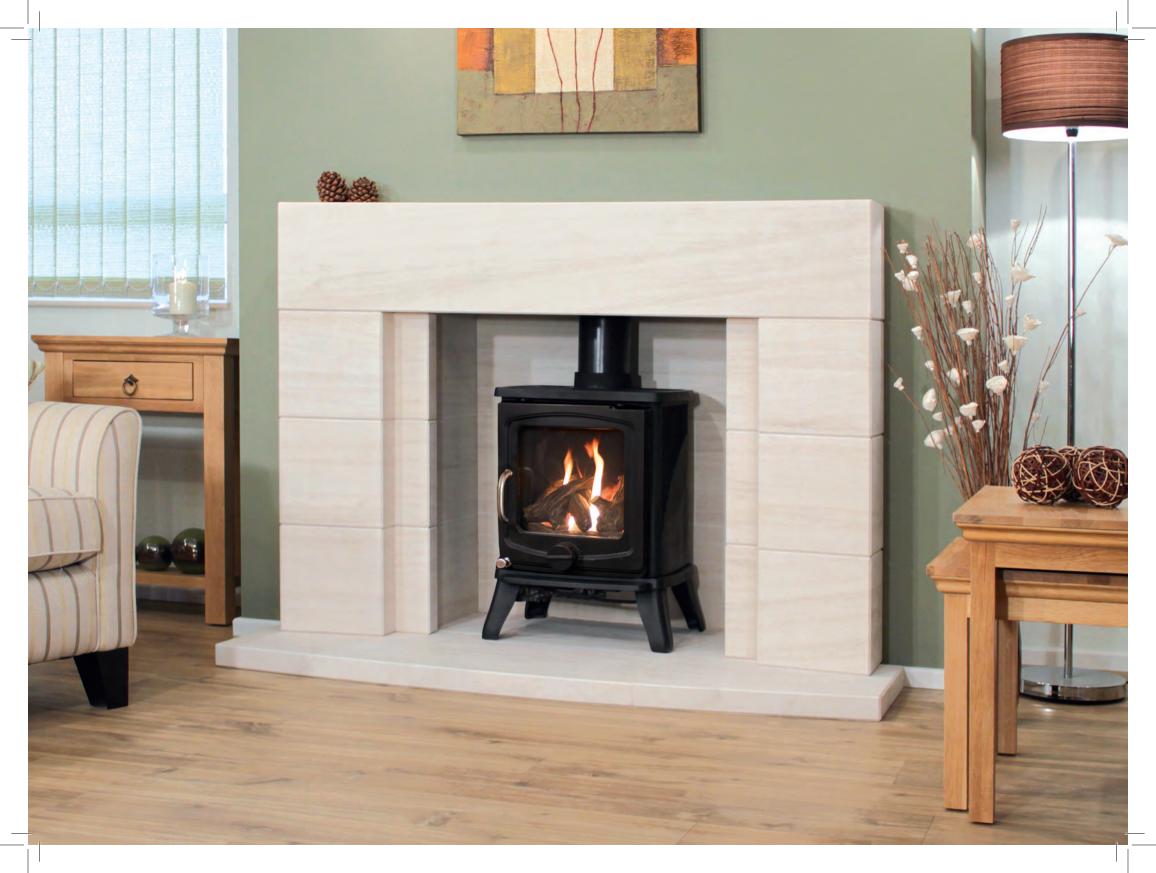

king design that will grace both contemporary and more traditional living spaces.



### **AZORES**





#### The Azores Limestone Fireplace

An impressive period styled fireplace, will give grandeur to any room that it graces. A striking design with fine detailing that is sure to impress.



### FUNCHAL









#### The Funchal Limestone Fireplace

Sit down and relax in front of this handsome and versatile fireplace, clean lines and tasteful carved moulding make it the perfect choice.





### CABO DA ROCA









#### The Cabo Da Roca Limestone Fireplace

The Cabo Da Roca is carved from solid stone. This expertly carved fireplace boasts concave curves and bold detailing to the legs. A magnificent focal point to any room.

Shown with Bela Vista stove. (please see our stove brochure)





### VIANA





#### The Viana Limestone Fireplace

A compact design based on a traditional design but with a modern feel. All hand finished by gifted stone masons giving a fireplace of real impression.



### PENEDA









#### The Peneda Limestone Fireplace

Creative simplicity at its very best. The clean lines of this design will create a spectacular fireplace to be enjoyed for many years to come.





### MIRANDELA





#### The Mirandela Limestone Fireplace

The Mirandela is a masterpiece that displays the skill of our master stone masons. An impressive design that will be admired for many years to come.





### ALGARVE









#### The Algarve Limestone Fireplace

The Algarve is of classical design with timeless appeal. The Tudor arch design and arch carving detail create a spec