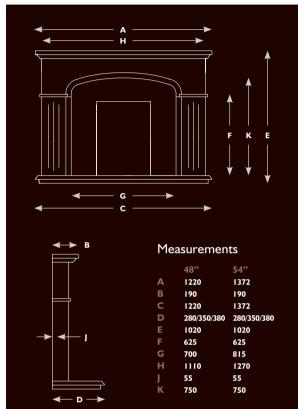

#### PRODUCT GUIDE

All of our stone collection is manufactured from natural Portuguese limestone and as such, natural variation will occur. This will include shading, veining, fossils and crystal markings. This is the beauty of a natural stone product which sets it apart from any mass produced man made counterpart.

Every effort has been made to show correct colour representation, although no guarantees can be given due to the printing process. Customers are advised to view fireplaces and samples at their fireplace dealer.