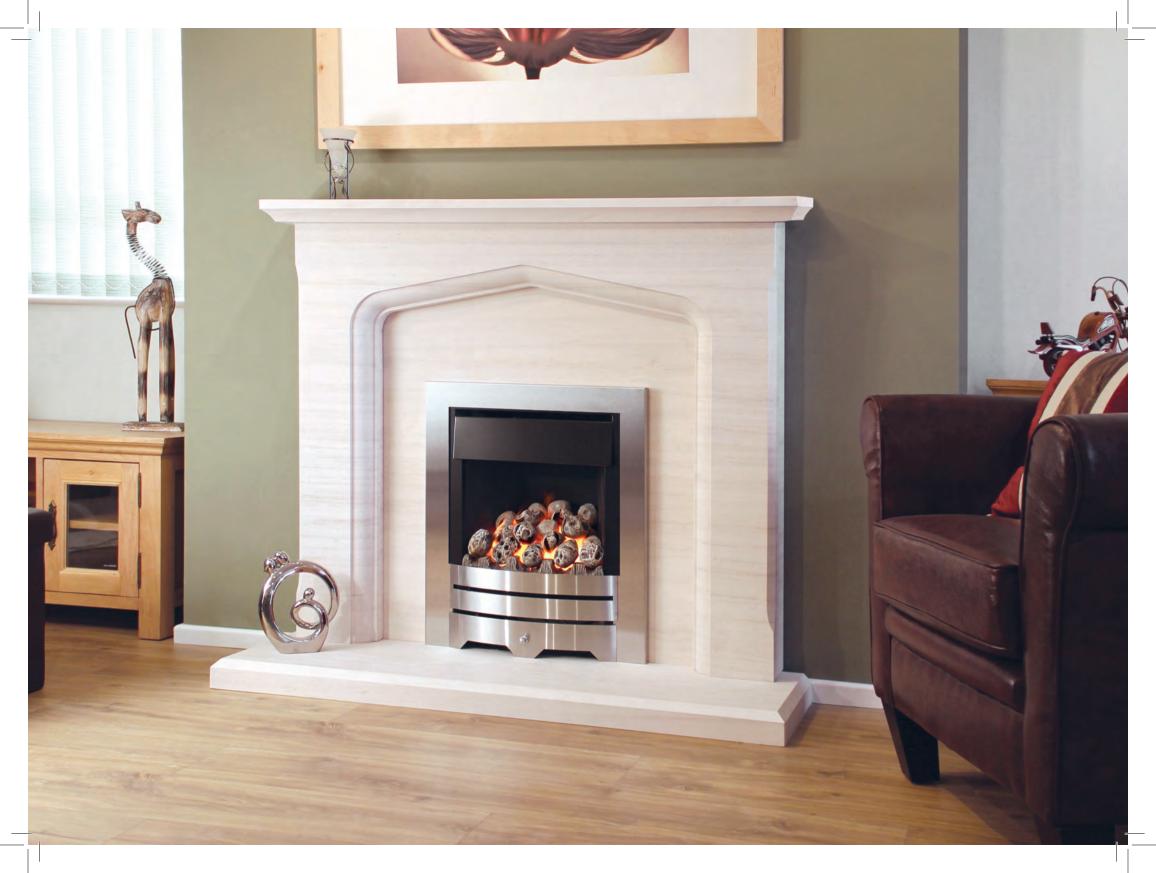

but with a modern feel. All hand finished by gifted stone masons giving a fireplace of real impression.



### PENEDA









#### The Peneda Limestone Fireplace

Creative simplicity at its very best. The clean lines of this design will create a spectacular fireplace to be enjoyed for many years to come.





### MIRANDELA





#### The Mirandela Limestone Fireplace

The Mirandela is a masterpiece that displays the skill of our master stone masons. An impressive design that will be admired for many years to come.





### ALGARVE









#### The Algarve Limestone Fireplace

The Algarve is of classical design with timeless appeal. The Tudor arch design and arch carving detail create a spectacular centre piece with sensational results. Popular in both modern and traditional settings.





### SANTANA









#### The Santana Limestone Fireplace

The Santana is an absolutely stunning fireplace. A masterpiece in design and workmanship. With the flowing curves and wonderful carved mouldings this fireplace will adorn most rooms to give a magnificent feature that is sure to be centre stage.





## BEJA









#### The Beja Limestone Fireplace

An elegant design of moderate size. Beautifully smooth contoured legs carved from solid stone give this design, style, quality and appeal. Will transform any living space with dramatic results.

Optional ambient down light kit available for this model. (Downlights not suitable when solid fuel or wood burning appliance are used)

Shown with Bela Vista stove. (please see our stove brochure)



# SAFIRA









### The Safira Limestone