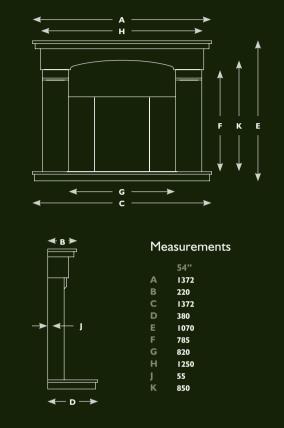

### ALVITO









#### The Alvito Limestone Fireplace

This stylish fireplace is manufactured from beautiful Portuguese limestone and is shown with an optional stone designed vermiculite chamber, a perfect combination that will bring life to any living space.

Shown with, Stoven Kensington SE wood burning stove, with integral oven.



### SILVER COAST









#### The Silver Coast Limestone Fireplace

Great proportions and the double gentle curving arches give this design real appeal. This versatile and full of charm fireplace will grace any living space.





### BORBA









#### The Borba Limestone Fireplace

A combination of clean lines and sensational steps creates a design with extreme versatility. The Borba will be centre stage to any living space.





### **FLORES**









#### The Flores Limestone Fireplace

Gentle curves and striking lines behold this wonderful fireplace. A design that will give warmth and beauty to any room.





### CAMACHA









#### The Camacha Limestone Fireplace

The Camache has clean lines and hand crafted solid stone corbels. A striking design that will grace both contemporary and more traditional living spaces.



### **AZORES**





#### The Azores Limestone Fireplace

An impressive period styled fireplace, will give grandeur to any room that it graces. A striking design with fine detailing that is sure to impress.



### FUNCHAL









#### The Funchal Limestone Fireplace

Sit down and relax in front of this handsome and versatile fireplace, clean lines and tasteful carved moulding make it the perfect choice.





###