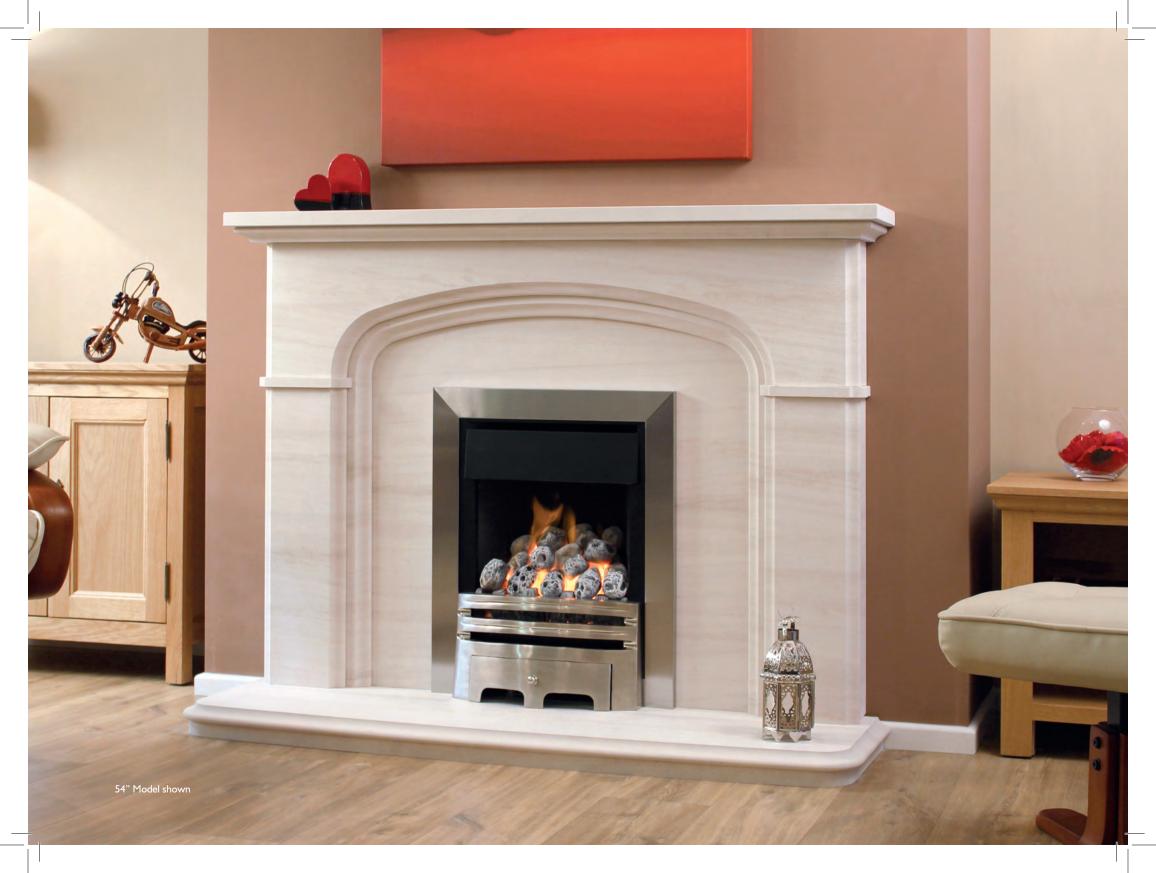

of appeal.





# SETUBAL









### The Setubal Limestone Fireplace

Style and charm are the only words to describe this wonderful fireplace. This versatile Portuguese limestone surround is shown with a honed black granite hearth and optional stone designed vermiculite chamber, a perfect combination that will bring life to any living space.





# BARCELOS









#### The Barcelos Limestone Fireplace

A modern version of a more traditional design. The Barcelos boasts gentle curving to the solid stone leg corbels. Perfect for either modern or traditional settings.





# NAPOLI









### The Napoli Limestone Fireplace

Sweeping curves and double carved arch give this design real appeal. You have the option of fluted or plain legs. Will add a perfect feature to any living space.





# PORTELA









### The Portela Limestone Fireplace

Straight clean lines of the Portela combined with the carved maze corbels. A centrepiece that effortlessly transforms your room.





## SEZIMBRA HE









### The Sezimbra HE Limestone Fireplace

A wonderful fireplace with clean lines and modern design create a fireplace of real appeal. Shown with P&J Products High Efficiency 700 gas convector fire. Sit down and relax and enjoy the open living flames together with a natural stone chamber that creates a large fire opening with an amazing 64.5% efficiency.





#### PRODUCT GUIDE

All of our stone collection is manufactured from natural Portuguese limestone and as such, natural variation will occur. This will include shading, veining, fossils and crystal markings. This is the beaut