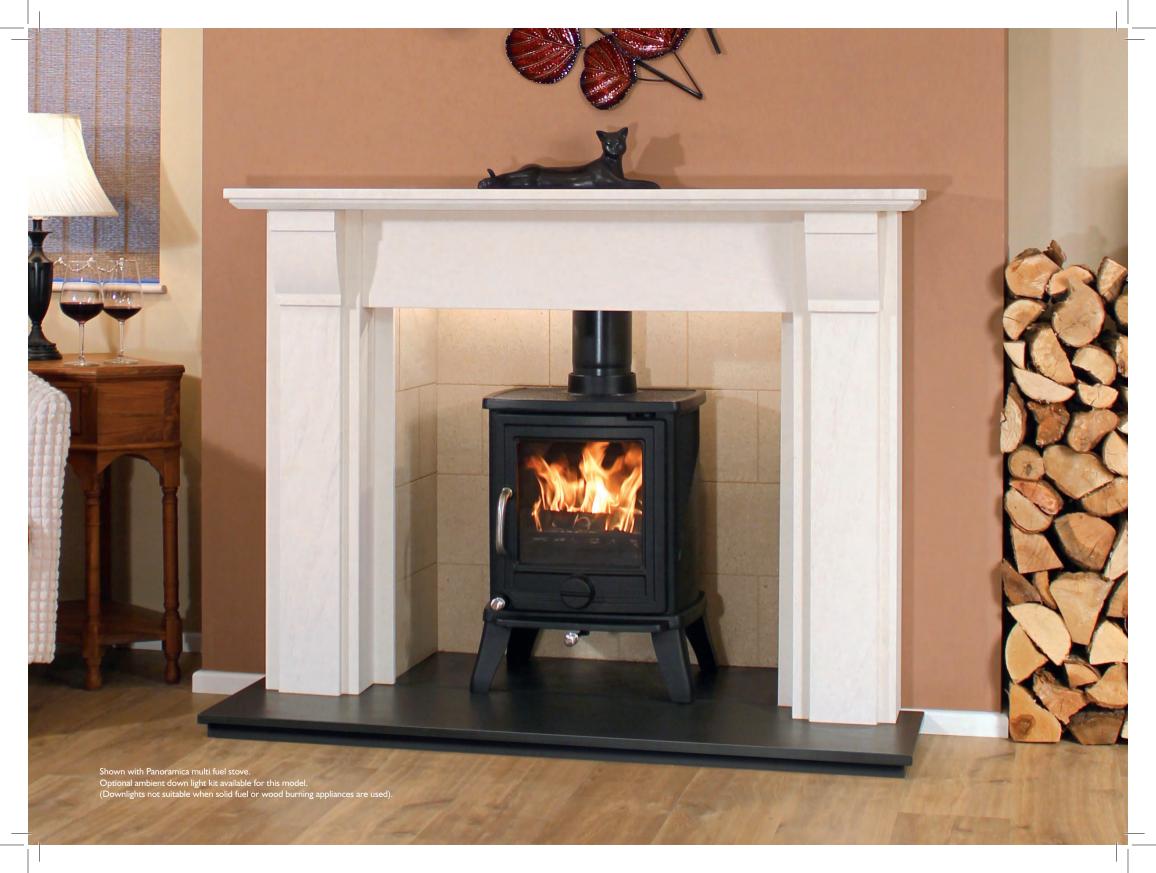

Optional ambient down light kit available for this model. (Downlights not suitable when solid fuel or wood burning appliance are used)

Shown with Bela Vista stove. (please see our stove brochure)