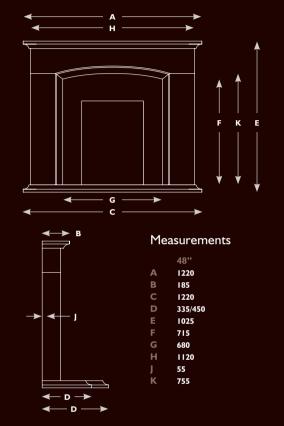

#### PRODUCT GUIDE

All of our stone collection is manufactured from natural Portuguese limestone and as such, natural variation will occur. This will include shading, veining, fossils and crystal markings. This is the beauty of a natural stone product which sets it apart from any mass produced man made counterpart.