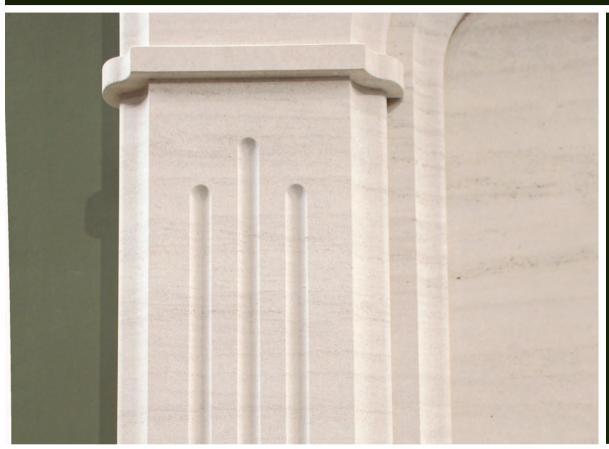

Please note our attention to detail as each piece of stone is carefully selected from the very best available material. Having our own Portuguese manufacturing factory we are able to make alterations to most models shown in this brochure, including mix and match of materials, for example, black honed or polished granite can be used as an alternative to the limestone hearths which are shown to many models. Your chosen fireplace retailer should be able to advise and quote accordingly for any alterations you may desire.

Portuguese limestone is a beautiful natural material offering a fireplace that is truly unique each having its own natural variation in shading and markings. With its neutral colour it is an ideal choice for making decorating and room furnishings simple for now and for the future.