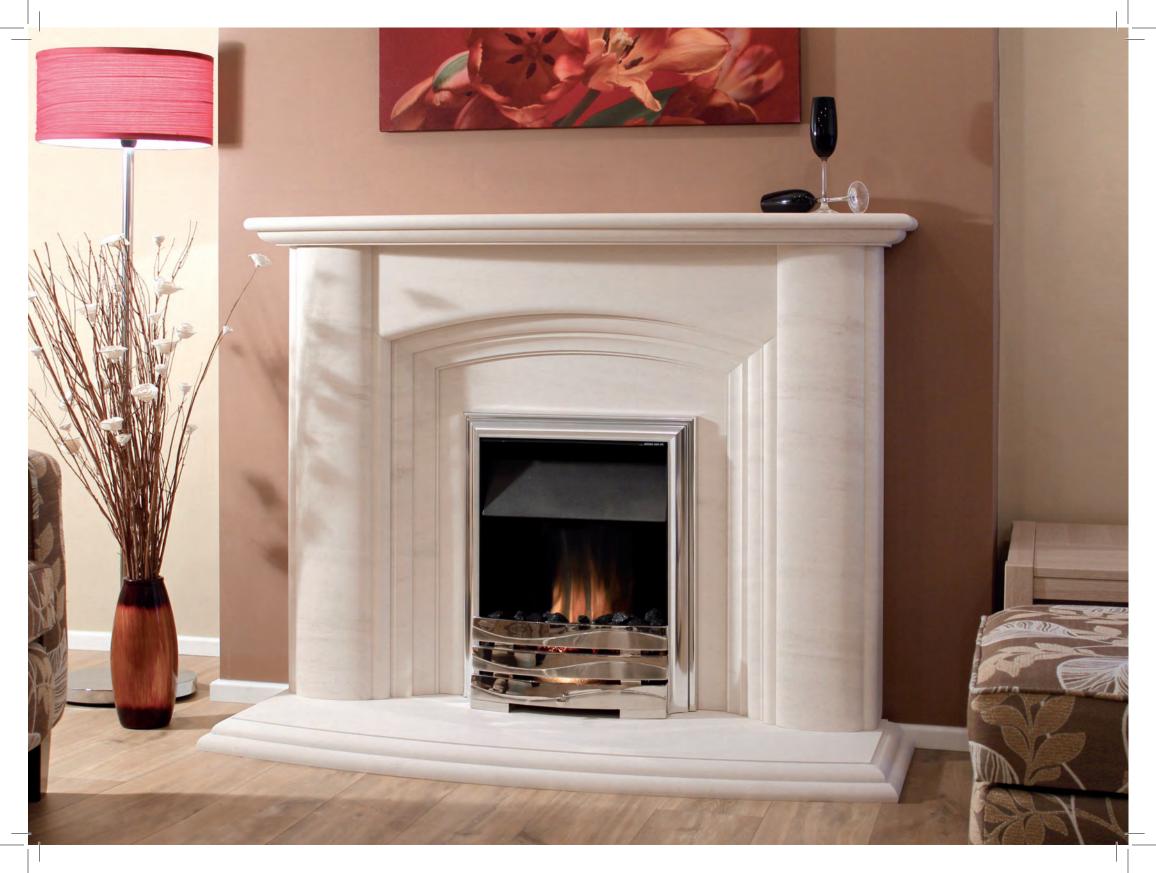

# Welcome to the Designer collection Natural Portuguese Limestone

Thank you for showing an interest in our natural Portuguese limestone collection. As you browse through this catalogue you will find a very comprehensive range with 32 models being shown, many being offered in various sizes. There are styles to suit almost any room from traditional to contemporary, including our award winning designs. Our fireplaces are manufactured in our Portuguese workshops to the highest standard using only the best available materials with each stage of manufacture being monitored with our own strict quality control system.

Portuguese limestone is a beautiful natural material offering a fireplace that is truly unique each having its own natural variation in shading and markings. With its neutral colour it is an ideal choice for making decorating and room furnishings simple for now and for the future.