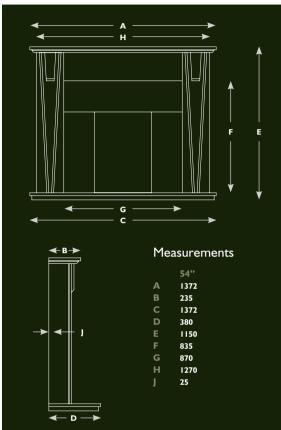

kit available for this model. (Downlights not suitable when solid fuel or wood burning appliance are used)

Shown with Bela Vista stove. (please see our stove brochure)



# SAFIRA









### The Safira Limestone Fireplace

Wonderful flowing curves and fine detailing to carved profiles makes this a winning design. Sit down and admire.





# RIO









### The Rio Limestone Fireplace

This popular fireplace is sure to impress. Straight lines and beautiful moulding create a simple yet elegant design, and is sure to bring style to any room.





# SOL









### The Sol Limestone Fireplace

Simple clean lines with gentle curved arch and elegant carved matching moulding to the arch, shelf and hearth give this fireplace true style. Will transform any room effortlessly.





## PALMA









#### The Palma Limestone Fireplace

With features of the art deco period, this straight forward design is sure to turn heads. Unique styling and clean lines will be the perfect feature to any room.





# **OUREM**





#### The Ourem Limestone Fireplace

This design will enhance any living space. With matching carved bevel moulding and straight crisp lines, it is sure to make this fireplace the perfect choice.





## **PALERMO**









#### The Palermo Limestone Fireplace

A traditional design with a modern twist of perfect proportions. The wonderful carved double arch and detailing will be a focal point to any living space. Available with fluted or plain legs.





# ESTRALITA









### The Estralita Limestone Fireplace

A little beauty. This compact fireplace is full of char