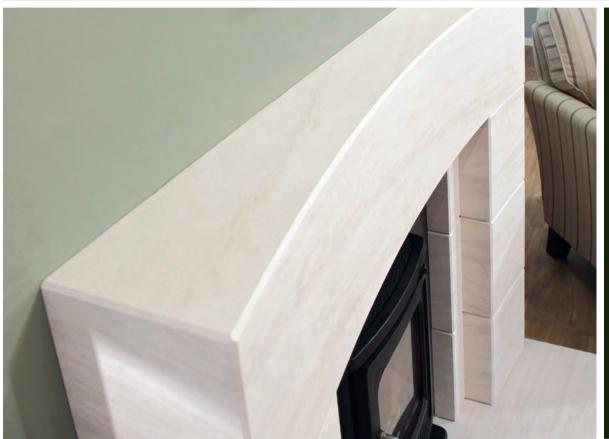

### The Silvosa Limestone Fireplace

The Silvosa must surely be a collectors piece of the future. Fireplace architecture at is very best. This design has solid stone carved shaped and fluted legs together with the curved header and shelf to give a fireplace of impressive proportions. A wonderful centrepiece.

Optional ambient down light kit available for this model.

(Downlights not suitable when solid fuel or wood burning appliance are used)

Shown with Bela Vista stove. (please see our stove brochure)