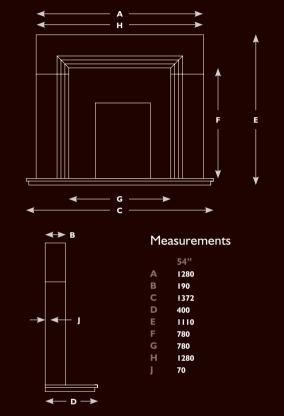

#### PRODUCT GUIDE

All of our stone collection is manufactured from natural Portuguese limestone and as such, natural variation will occur. This will include shading, veining, fossils and crystal markings. This is the beauty of a natural stone product which sets it apart from any mass produced man made counterpart.