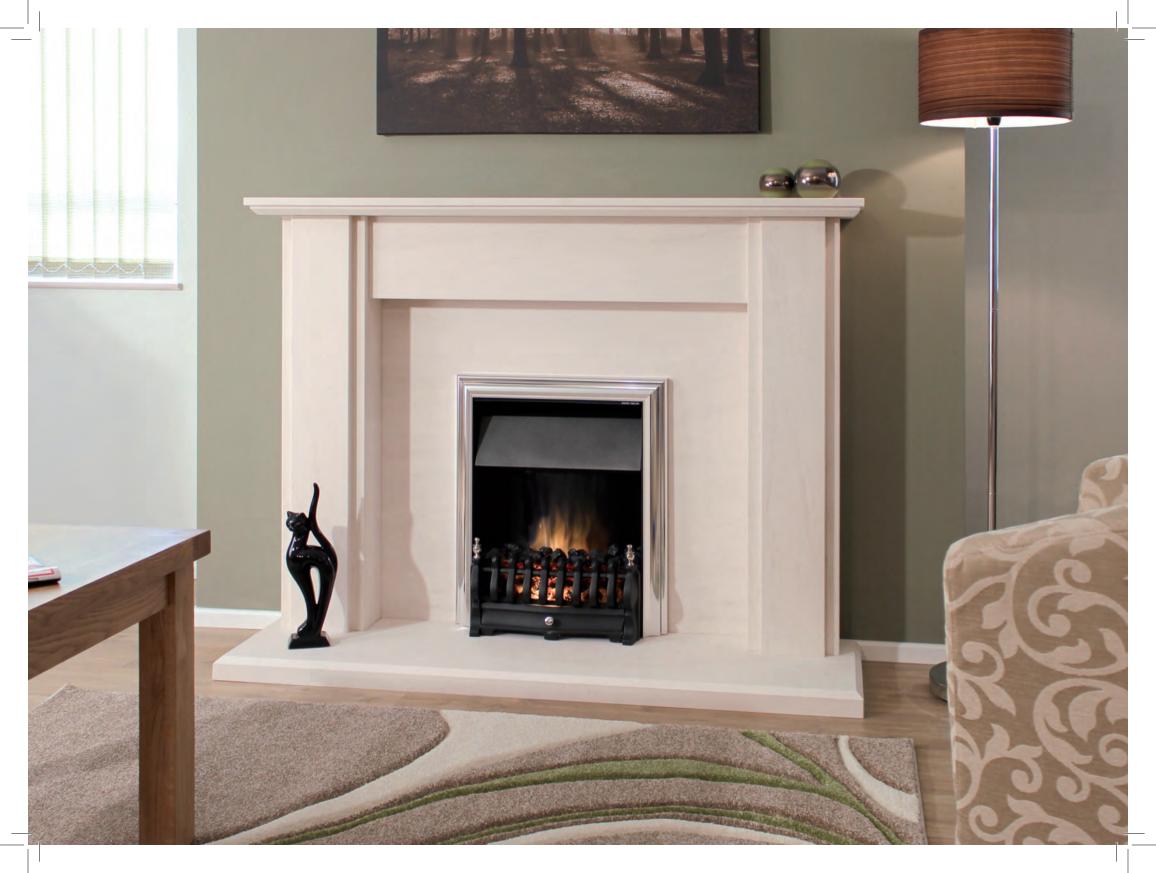

### MIMOSA

#### The Nimosa Limestone Fireplace

The clean crisp lines of the Mimosa with its solid tapered limestone leg facia will give simplicity and character, all from one design.