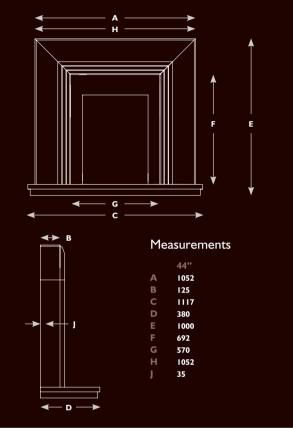

#### PRODUCT GUIDE

All of our stone collection is manufactured from natural Portuguese limestone and as such, natural variation will occur. This will include shading, veining, fossils and crystal markings. This is the beauty of a natural stone product which sets it apart from any mass produced man made counterpart.