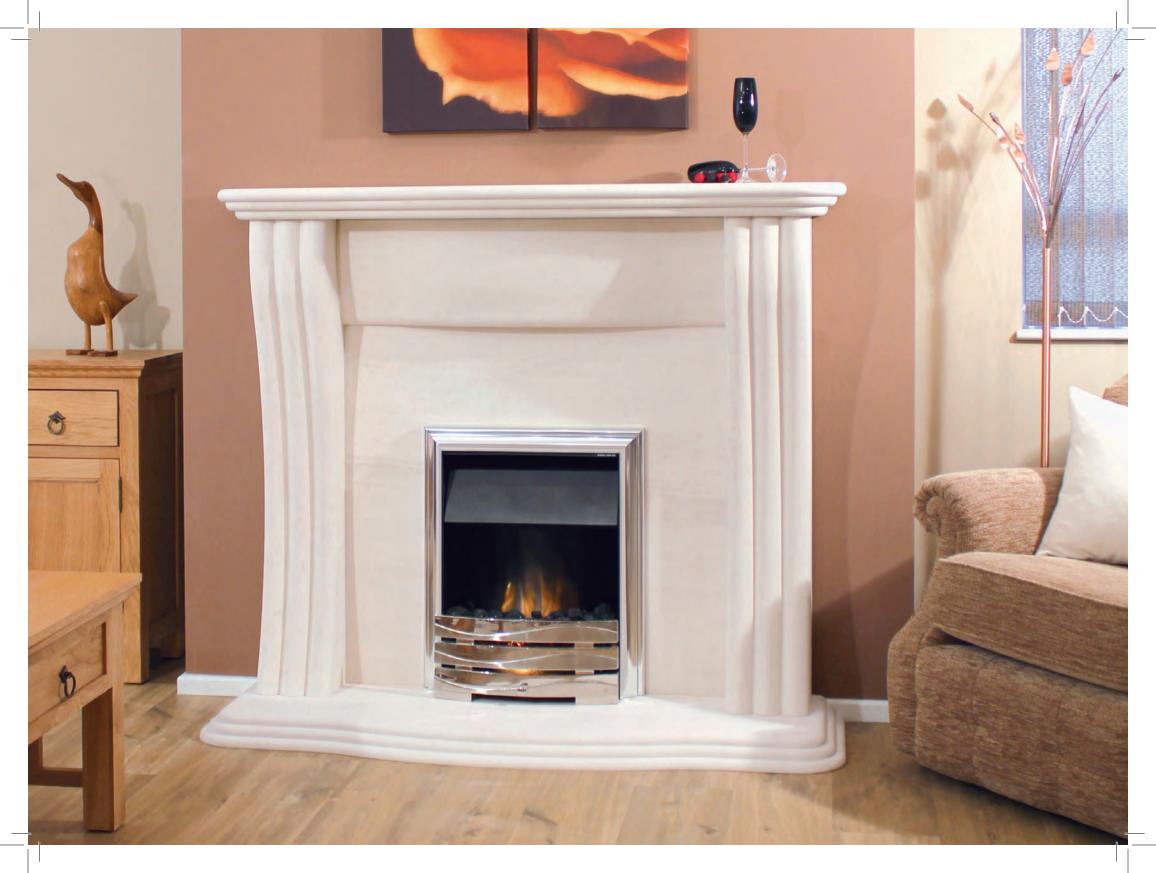

#### The Nimosa Limestone Fireplace

The clean crisp lines of the Mimosa with its solid tapered limestone leg facia will give simplicity and character, all from one design.