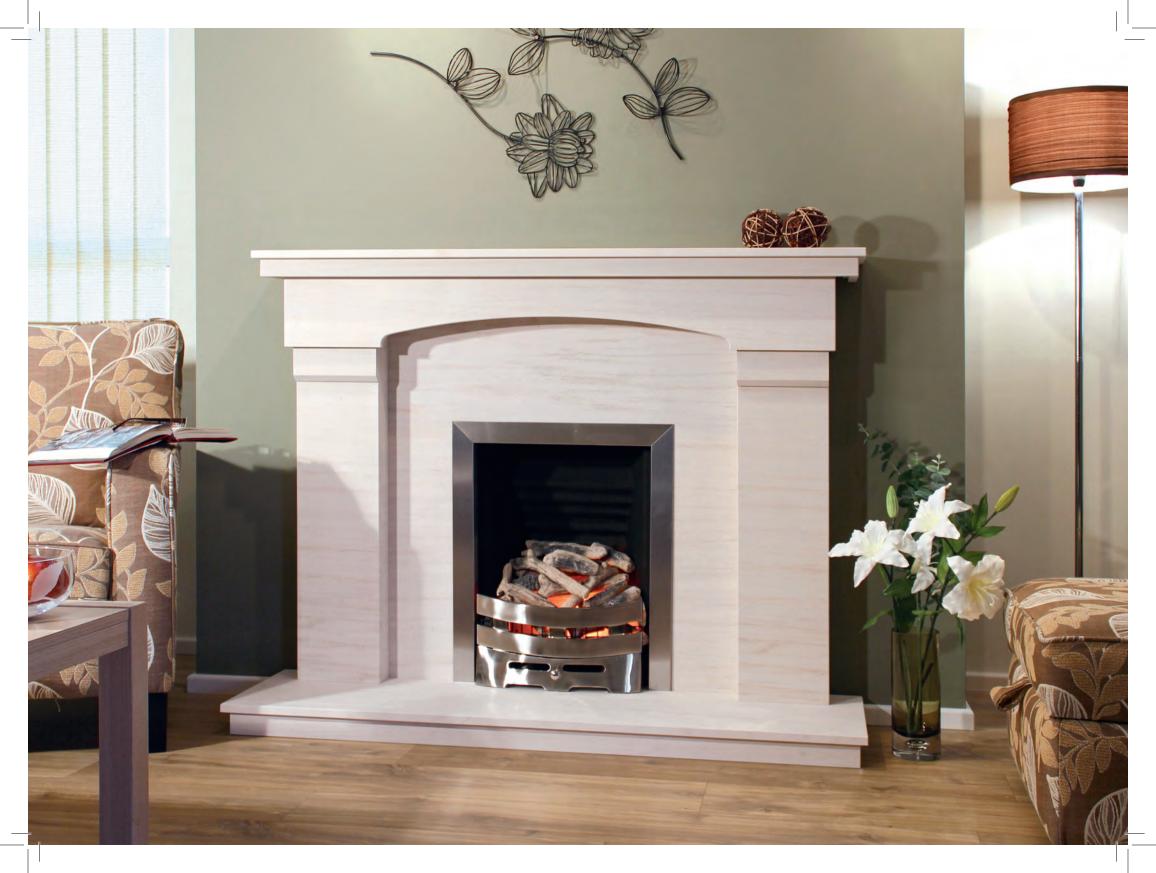

### MIMOSA

#### The Nimosa Limestone Fireplace

The clean crisp lines of the Mimosa with its solid tapered limestone leg facia will give simplicity and character, all from one design.