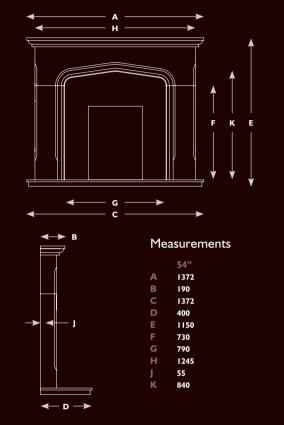

playing the limestone fireplaces, all other items shown in each picture including, stoves, electric fires, down lights, vermiculite panels etc, etc, are not included in any fireplace sale.

Down lights must not be used with any solid fuel or wood burning appliance.

If using any solid fuel or wood burning appliance, hearths and back panels must be sectioned to allow for thermal expansion, ask your chosen fireplace retailer for further advice.

Any description used for each fireplace is in the view of the editor only and must not be used as a factual statement.



### MIMOSA









#### The Nimosa Limestone Fireplace

The clean crisp lines of the Mimosa with its solid tapered limestone leg facia will give simplicity and character, all from one design.





### BIRRE







### RIBEIRO









#### The Ribeiro Limestone Fireplace

A wonderful design of a classic. Elegant proportions and fine detailing will make you want to come home and enjoy this masterpiece.





### ALVITO









#### The Alvito Limestone Fireplace

This stylish fireplace is manufactured from beautiful Portuguese limestone and is shown with an optional stone designed vermiculite chamber, a perfect combination that will bring life to any living space.

Shown with, Stoven Kensington SE wood burning stove, with integral oven.



### SILVER COAST









#### The Silver Coast Limestone Fireplace

Great proportions and the double gentle curving arches give this design real appeal. This versatile and full of charm fireplace will grace any living space.





### BORBA









#### The Borba Limestone Firep