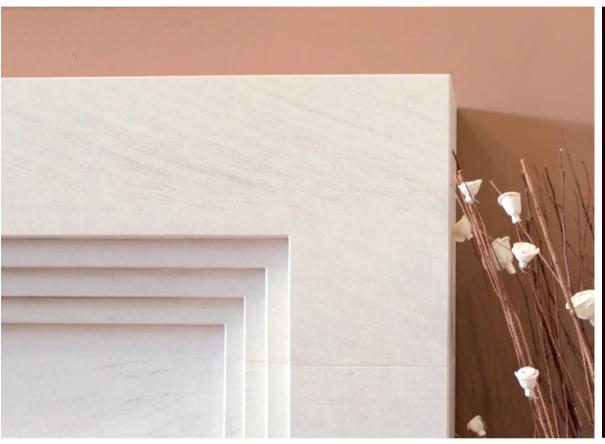

Portuguese limestone is a beautiful natural material offering a fireplace that is truly unique each having its own natural variation in shading and markings. With its neutral colour it is an ideal choice for making decorating and room furnishings simple for now and for the future.

#### The Nimosa Limestone Fireplace

The clean crisp lines of the Mimosa with its solid tapered limestone leg facia will give simplicity and character, all from one design.