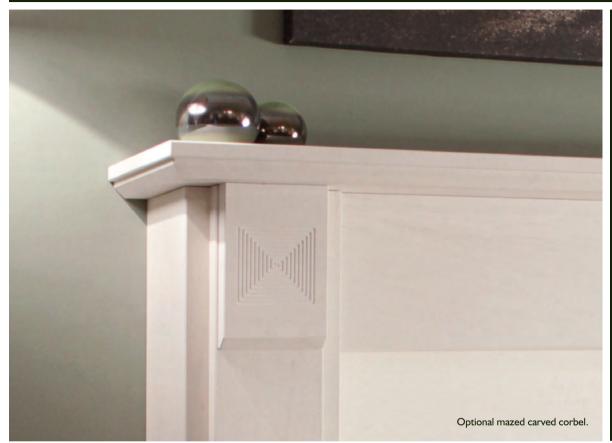

# PORTELA

### The Portela Limestone Fireplace

Straight clean lines of the Portela combined with the carved maze corbels. A centrepiece that effortlessly transforms your room.