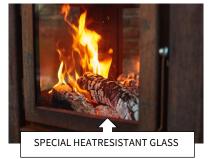

## **Technical information**

Material - 3mm CorTen steel and heat resistant glass and bottomstones

Dimensions - L 54 x 54 x 287 cm / XL 54 x 54 x 297 cm / XXL 54 x 54 x 307 cm (lxwxh)

Weight - **L** 110 kg / **XL** 115 kg / **XXL** 120 kg