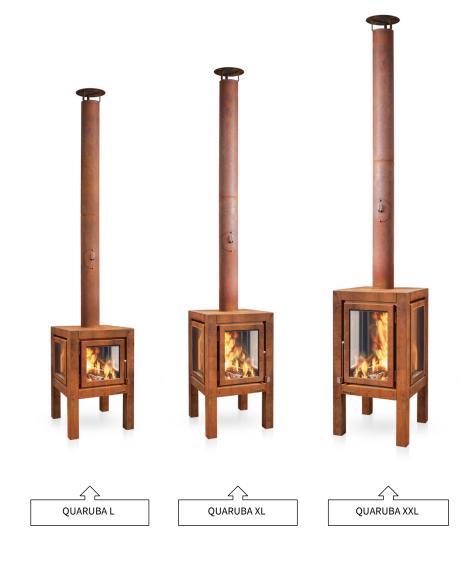

## Quaruba L, XL and XXL

The **Quaruba** is available in 3 different sizes; Large, XL and XXL.

It's a stylish wood stove with an elegant appearance designed for outdoor use and made of 3mm CorTen steel. This cube-shaped terrace stove has an unique modular construction and is therefore assembled as desired with 1 (glass fronted door) to 4 glass panels. Especially with this latest version you have a beautiful view of the fire from all sides! Since there are air spoilers above each window they remain nice clean during burning.

The door catch is located between the door panel and the right leg. The **Quaruba** is a closed fire and has a flue of 2 meters so you do not suffer from smoke, fire sparks and ash on the terrace.

## **Technical information**

Material - 3mm CorTen steel and heat resistant glass and bottomstones

Dimensions - L 54 x 54 x 287 cm / XL 54 x 54 x 297 cm / XXL 54 x 54 x 307 cm (lxwxh)

Weight - **L** 110 kg / **XL** 115 kg / **XXL** 120 kg