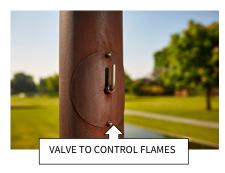

The door catch is located between the door panel and the right leg. The **Quaruba** is a closed fire and has a flue of 2 meters so you do not suffer from smoke, fire sparks and ash on the terrace.