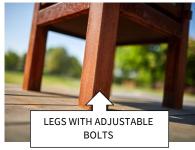

## **Technical information**

Material - 3mm CorTen steel and heat resistant glass and bottomstones

Dimensions - L 54 x 54 x 287 cm / XL 54 x 54 x 297 cm / XXL 54 x 54 x 307 cm (lxwxh)

Weight - **L** 110 kg / **XL** 115 kg / **XXL** 120 kg