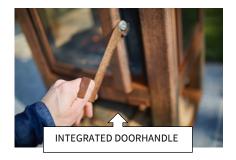

The door catch is located between the door panel and the right leg. The **Quaruba** is a closed fire and has a flue of 2 meters so you do not suffer from smoke, fire sparks and ash on the terrace.