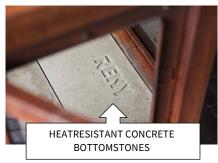

## **Technical information**

Material - 3mm CorTen steel and heat resistant glass and bottomstones

Dimensions - L 54 x 54 x 287 cm / XL 54 x 54 x 297 cm / XXL 54 x 54 x 307 cm (lxwxh)

Weight - **L** 110 kg / **XL** 115 kg / **XXL** 120 kg