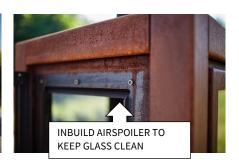

## Quaruba L, XL and XXL

The **Quaruba** is available in 3 different sizes; Large, XL and XXL.

It's a stylish wood stove with an elegant appearance designed for outdoor use and made of 3mm CorTen steel. This cube-shaped terrace stove has an unique modular construction and is therefore assembled as desired with 1 (glass fronted door) to 4 glass panels. Especially with this latest version you have a beautiful view of the fire from all sides! Since there are air spoilers above each window they remain nice clean during burning.