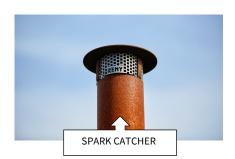

The door catch is located between the door panel and the right leg. The **Quaruba** is a closed fire and has a flue of 2 meters so you do not suffer from smoke, fire sparks and ash on the terrace.