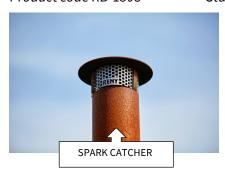

## **Options**

Product code RB-1501 - CorTen steel floor plate 745 x 595 x 3mm

Product code RB-1508 - Stainless steel rain catcher in the rainhood

**Links**Website product page
<a href="https://www.rb73.nl/en/piquia-en/">https://www.rb73.nl/en/piquia-en/</a>