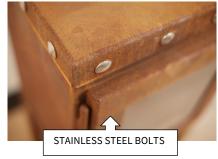

The **Piquia** is a compact CorTen steel wood stove with an industrial look. This terrace stove has a galvanized steel door handle and stainless steel lock bolts around, both above and below the door. These contrast well with the warm rustic plate material. There is also a small ash tray you can enter from the back.