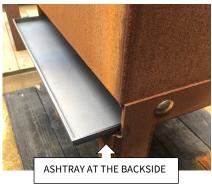

The **Piquia** is a compact CorTen steel wood stove with an industrial look. This terrace stove has a galvanized steel door handle and stainless steel lock bolts around, both above and below the door. These contrast well with the warm rustic plate material. There is also a small ash tray you can enter from the back.