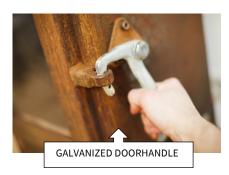

The **Piquia** is a compact CorTen steel wood stove with an industrial look. This terrace stove has a galvanized steel door handle and stainless steel lock bolts around, both above and below the door. These contrast well with the warm rustic plate material. There is also a small ash tray you can enter from the back.