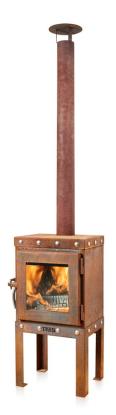

The **Piquia** is a compact CorTen steel wood stove with an industrial look. This terrace stove has a galvanized steel door handle and stainless steel lock bolts around, both above and below the door. These contrast well with the warm rustic plate material. There is also a small ash tray you can enter from the back.

## **Technical information**

Material - 3mm CorTen steel and heat resistant glass

*Dimensions* - 40 x 40 x 201 cm (lxwxh)

Weight - 45 kg