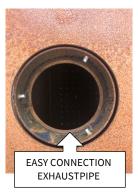

The **Piquia** is a compact CorTen steel wood stove with an industrial look. This terrace stove has a galvanized steel door handle and stainless steel lock bolts around, both above and below the door. These contrast well with the warm rustic plate material. There is also a small ash tray you can enter from the back.