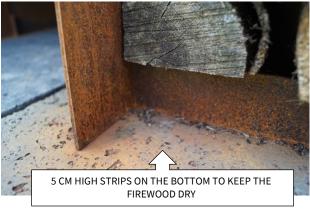

## **Bruges**

The 'Bruges' is made of 3mm CorTen steel.

It's a modern woodstorage which consists of 3 "houses" with a small intersection piece. Delivered as a DIY kit (flatpack). The set contains 13 steelplates, 18 strips, 9 profiles and a set of fasterners and manual. You can build it with 1 person (1 hour) and you can decide the order of the houses. Standard delivered with 3 modules and intersection. Also possible to order extra modules so that you can make it longer.

## **Technical information**

Material - 3mm CorTen steel

Base - 3 modules + intersection piece

Volume - 3.5 cubes wood

Dimensions - 380 x 74 x 186 cm (lxwxh)