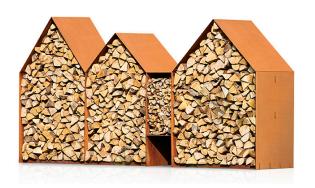

## **Bruges**

The 'Bruges' is made of 3mm CorTen steel.

It's a modern woodstorage which consists of 3 "houses" with a small intersection piece. Delivered as a DIY kit (flatpack). The set contains 13 steelplates, 18 strips, 9 profiles and a set of fasterners and manual. You can build it with 1 person (1 hour) and you can decide the order of the houses. Standard delivered with 3 modules and intersection. Also possible to order extra modules so that you can make it longer.

'Bruges' is therefore more than just a functional solution for storing firewood. It is a stylish, durable and well thought-out outdoor furniture that can be given a prominent and visible place in your garden!

## **Technical information**

Material - 3mm CorTen steel

Base - 3 modules + intersection piece

Volume - 3.5 cubes wood

Dimensions - 380 x 74 x 186 cm (lxwxh)