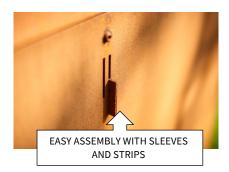

## **Bruges**

The 'Bruges' is made of 3mm CorTen steel.

It's a modern woodstorage which consists of 3 "houses" with a small intersection piece. Delivered as a DIY kit (flatpack). The set contains 13 steelplates, 18 strips, 9 profiles and a set of fasterners and manual. You can build it with 1 person (1 hour) and you can decide the order of the houses. Standard delivered with 3 modules and intersection. Also possible to order extra modules so that you can make it longer.