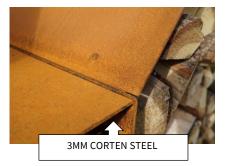

## **Bruges**

The 'Bruges' is made of 3mm CorTen steel.

It's a modern woodstorage which consists of 3 "houses" with a small intersection piece. Delivered as a DIY kit (flatpack). The set contains 13 steelplates, 18 strips, 9 profiles and a set of fasterners and manual. You can build it with 1 person (1 hour) and you can decide the order of the houses. Standard delivered with 3 modules and intersection. Also possible to order extra modules so that you can make it longer.

## **Technical information**

Material - 3mm CorTen steel

Base - 3 modules + intersection piece

Volume - 3.5 cubes wood

Dimensions - 380 x 74 x 186 cm (lxwxh)