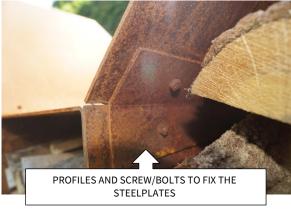

## **Bruges**

The 'Bruges' is made of 3mm CorTen steel.

It's a modern woodstorage which consists of 3 "houses" with a small intersection piece. Delivered as a DIY kit (flatpack). The set contains 13 steelplates, 18 strips, 9 profiles and a set of fasterners and manual. You can build it with 1 person (1 hour) and you can decide the order of the houses. Standard delivered with 3 modules and intersection. Also possible to order extra modules so that you can make it longer.